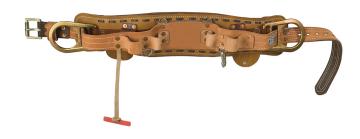

## Full Floating Body Belt 36 to 44-Inch

Klein Tools Full Floating Body Belt features a Latigo-leather belt pad that is laced and stitched with two pocket tabs. A rolled-edge leather belt cushion provides comfort when leaning back. A 1-3/4-lnch (4.4 cm) wide Klein-Kord® belt strap covered with top-grain harness leather ensures long-lasting use.

## **Specifications**

| Special Features: | Rolled-Edge Leather Belt Cushion, Padded,<br>Suspender Rings | Waist Size: | 44" to 36" (111.8 to 91.4 cm) |
|-------------------|--------------------------------------------------------------|-------------|-------------------------------|
| Material:         | Leather, Nylon, Klein-Kord with Alloy Steel<br>Hardware      | Color:      | Natural                       |
| Closure Type:     | Forged Single Tongue Buckle                                  | Standard:   | OSHA                          |
| Overall Width:    | 5" (1.3 cm)                                                  | Weight:     | 5 lb (2.3 kg)                 |