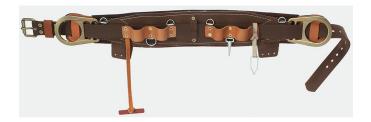

## Semi-Floating Body Belt Style 5266N 20-Inch

Klein-Kord® belt pad with two pocket tabs. Rolled-edge leather belt cushion for comfort when leaning back. 4-3/4" (120.6 mm) overall width.

## **Specifications**

| Special Features: | Rolled-Edge Leather Belt Cushion, Padded,<br>Suspender Rings | Waist Size:              | 42" to 34" (106.7 to 86.4 cm) |
|-------------------|--------------------------------------------------------------|--------------------------|-------------------------------|
| Material:         | Leather, Nylon, Klein-Kord with Alloy Steel<br>Hardware      | Color:                   | Brown                         |
| Closure Type:     | Forged Single Tongue Buckle                                  | Number of Anchor Points: | 2                             |
| Standard:         | Meets or Exceeds OSHA, ASTM, and CSA                         | Overall Width:           | 4.75" (12.1 cm)               |
| Weight:           | 3.44 lb (1.6 kg)                                             |                          |                               |