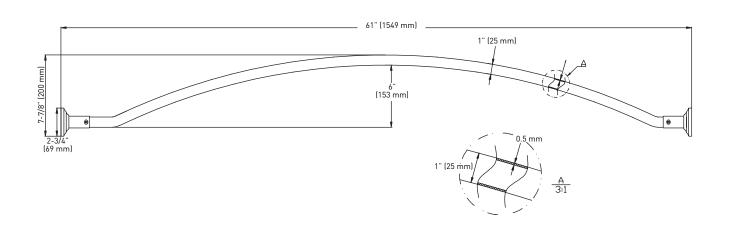

## **FEATURES**

- STAINLESS STEEL CONSTRUCTION
- > POWDER COATED FINISH
- 1" (25 mm) OUTSIDE DIAMETER
- > FLANGES INCLUDED
- > PROTRUDES 6" (153 mm) AT CENTER

| BUILDER PACK                                                   | SATIN NICKEL 15 | MATTE BLACK 19 | POLISHED CHROME 26 | CASE QTY. |
|----------------------------------------------------------------|-----------------|----------------|--------------------|-----------|
| 5' (1.549 m) LONG019" WALL THICKNESS (25 GAUGE), CLEAN CUT ROD | 01-C6289SN      | 01-C6289BLK    | 01-C6289           | 10        |