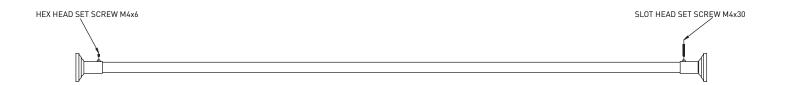

## **FEATURES**

- STAINLESS STEEL CONSTRUCTION
- > POWDER COATED FINISH
- 1" (25 mm) OUTSIDE DIAMETER
- > FLANGES INCLUDED
- > PROTRUDES 6" (153 mm) AT CENTER

| BUILDER PACK                                                   | SATIN NICKEL 15 | MATTE BLACK 19 | POLISHED CHROME 26 | CASE QTY. |
|----------------------------------------------------------------|-----------------|----------------|--------------------|-----------|
| 5' (1.549 m) LONG019" WALL THICKNESS (25 GAUGE), CLEAN CUT ROD | 01-C6289SN      | 01-C6289BLK    | 01-C6289           | 10        |