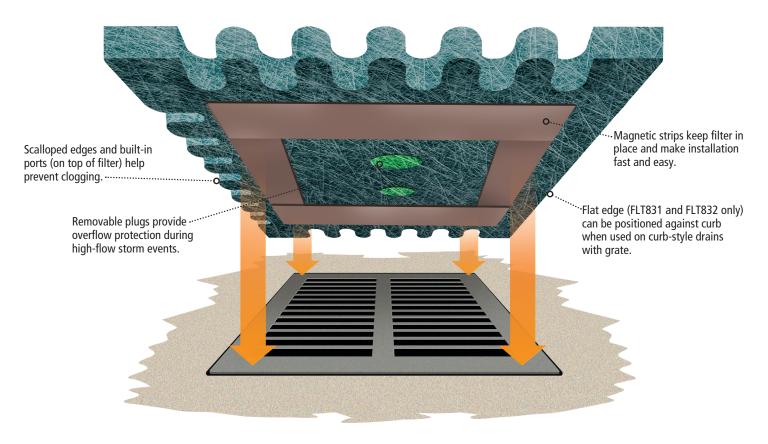

## Instructions

- PREPARE SURFACE Sweep away any dirt or debris from drain surface to ensure good contact between magnets and grate.
- ALIGN MAGNETS Each filter is designed to overlap the drain by 3 inches on each side. Before placing on grate, center filter over drain to ensure that the magnets will contact the grate once it is lowered.
- ATTACH TO GRATE Lower filter into place and you're done! No need to remove grate, tie product into place or add weights. Push filter with your hand or foot to check magnetic connection; remove and adjust alignment as necessary.