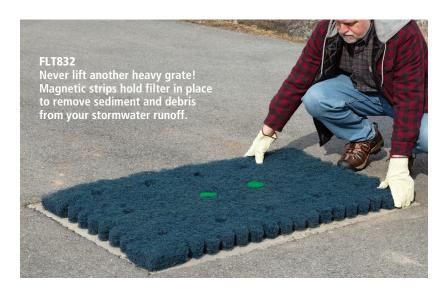

## Instructions

- PREPARE SURFACE Sweep away any dirt or debris from drain surface to ensure good contact between magnets and grate.
- ALIGN MAGNETS Each filter is designed to overlap the drain by 3 inches on each side. Before placing on grate, center filter over drain to ensure that the magnets will contact the grate once it is lowered.
- ATTACH TO GRATE Lower filter into place and you're done! No need to remove grate, tie product into place or add weights. Push filter with your hand or foot to check magnetic connection; remove and adjust alignment as necessary.