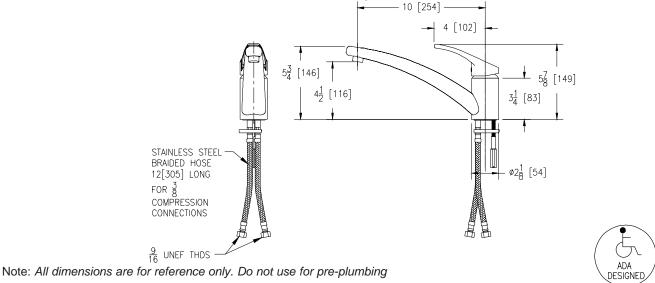

## Engineering Specification: Zurn AquaSpec® Z82300-XL

Polished chrome plated cast brass single control kitchen faucet with an integral 10" [245mm] cast swing spout, a ceramic disc cartridge and a temperature limit stop. Unit is furnished with a 2.2 GPM [8.3 L] pressure compensating aerator (Complying with ANSI A112.18.1 Standard for flow), a metal ADA compliant lever handle, stainless steel flex connection hoses and mounting hardware.