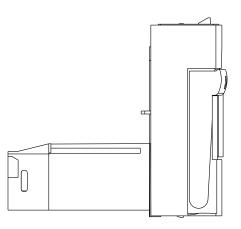

SCALE

0.40

| COMPONENT |        |
|-----------|--------|
|           | UNIT   |
|           |        |
|           | SHEET  |
|           | 1 of 1 |