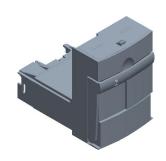

SCALE

0.40

| COMPONENT |        |
|-----------|--------|
|           | UNIT   |
|           |        |
|           | SHEET  |
|           | 1 of 1 |