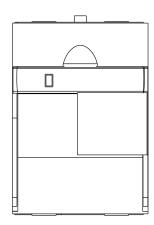

SCALE

0.40

| COMPONENT |        |
|-----------|--------|
|           | UNIT   |
|           |        |
|           | SHEET  |
|           | 1 of 1 |