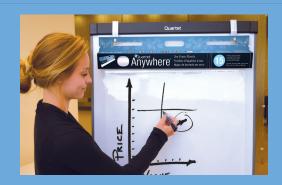

## Sticks to just about any flat surface!

Dry-erase sheets are disposable and cling to just about any flat surface like a flipchart page, but can be written on with dry-erase marker that is easily wiped away. A static charge keeps the dry-erase sheets firmly in place. 40 foot roll and tears off into 15 sheets. 100% Satisfaction Guaranteed.

## **Quartet® Anywhere™ Dry-Erase Sheets**

Dry-erase sheets are a convenient, innovative solution for quick notetaking. These disposable sheets cling to the wall like a flipchart page, but can be written on with dry-erase marker. Dry-erase ink easily wipes off to make updates as you work through a project. A static charge keeps the dry-erase sheets firmly in place on the wall while you write. Dry-erase sheets come on a 40 foot roll and tear off into fifteen sheets. Dry-erase sheets are made for short-term projects: tear off, cling, write and toss away after a few days. After an extended period of time the dry-erase marker will permanently stain the paper.