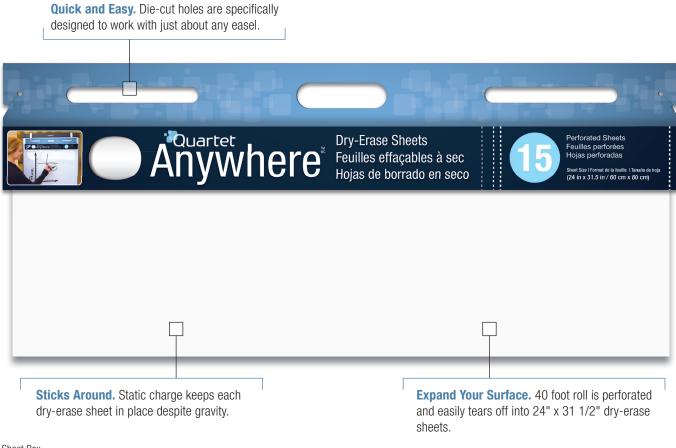

## Sticks to just about any flat surface!

Dry-erase sheets are disposable and cling to just about any flat surface like a flipchart page, but can be written on with dry-erase marker that is easily wiped away. A static charge keeps the dry-erase sheets firmly in place. 40 foot roll and tears off into 15 sheets. 100% Satisfaction Guaranteed.

Reusable up to 20 Times

Recyclable

**Present Anywhere** 

**Static Cling Sheets** 

**Fully Reversible Sheets** 

Adheres up to 12 Months

Sheet Size (24 in x 31.5 in / 60 cm x 80 cm)

All trademarks and logos are the property of their respective owners. ©2015 ACCO Brands. All Rights Reserved.

## **Quartet® Anywhere™ Dry-Erase Sheets**

Dry-erase sheets are a convenient, innovative solution for quick notetaking. These disposable sheets cling to the wall like a flipchart page, but can be written on with dry-erase marker. Dry-erase ink easily wipes off to make updates as you work through a project. A static charge keeps the dry-erase sheets firmly in place on the wall while you write. Dry-erase sheets come on a 40 foot roll and tear off into fifteen sheets. Dry-erase sheets are made for short-term projects: tear off, cling, write and toss away after a few days. After an extended period of time the dry-erase marker will permanently stain the paper.

15 Sheet Box

48LX09 24" x 31.5" - Sheet Size

**GRAINGER**.