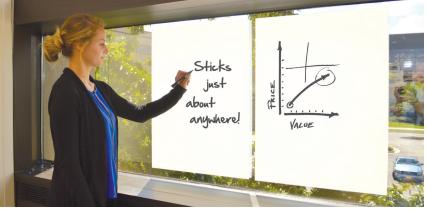

## Anywhere Dry-Erase Sheets

## Sticks to just about any flat surface!

Dry-erase sheets are disposable and cling to just about any flat surface like a flipchart page, but can be written on with dry-erase marker that is easily wiped away. A static charge keeps the dry-erase sheets firmly in place. 40 foot roll and tears off into 15 sheets. 100% Satisfaction Guaranteed.

## **Quartet® Anywhere™ Dry-Erase Sheets**

Dry-erase sheets are a convenient, innovative solution for quick notetaking. These disposable sheets cling to the wall like a flipchart page, but can be written on with dry-erase marker. Dry-erase ink easily wipes off to make updates as you work through a project. A static charge keeps the dry-erase sheets firmly in place on the wall while you write. Dry-erase sheets come on a 40 foot roll and tear off into fifteen sheets. Dry-erase sheets are made for short-term projects: tear off, cling, write and toss away after a few days. After an extended period of time the dry-erase marker will permanently stain the paper.