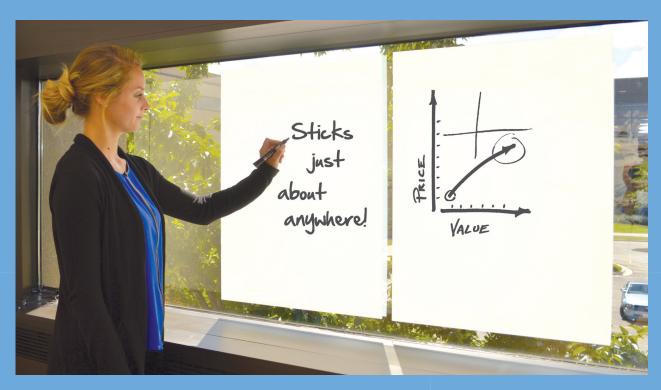

## Sticks to just about any flat surface!

Dry-erase sheets are disposable and cling to just about any flat surface like a flipchart page, but can be written on with dry-erase marker that is easily wiped away. A static charge keeps the dry-erase sheets firmly in place. 40 foot roll and tears off into 15 sheets. 100% Satisfaction Guaranteed.

## **Quartet® Anywhere™ Dry-Erase Sheets**

Dry-erase sheets are a convenient, innovative solution for quick notetaking. These disposable sheets cling to the wall like a flipchart page, but can be written on with dry-erase marker. Dry-erase ink easily wipes off to make updates as you work through a project. A static charge keeps the dry-erase sheets firmly in place on the wall while you write. Dry-erase sheets come on a 40 foot roll and tear off into fifteen sheets. Dry-erase sheets are made for short-term projects: tear off, cling, write and toss away after a few days. After an extended period of time the dry-erase marker will permanently stain the paper.