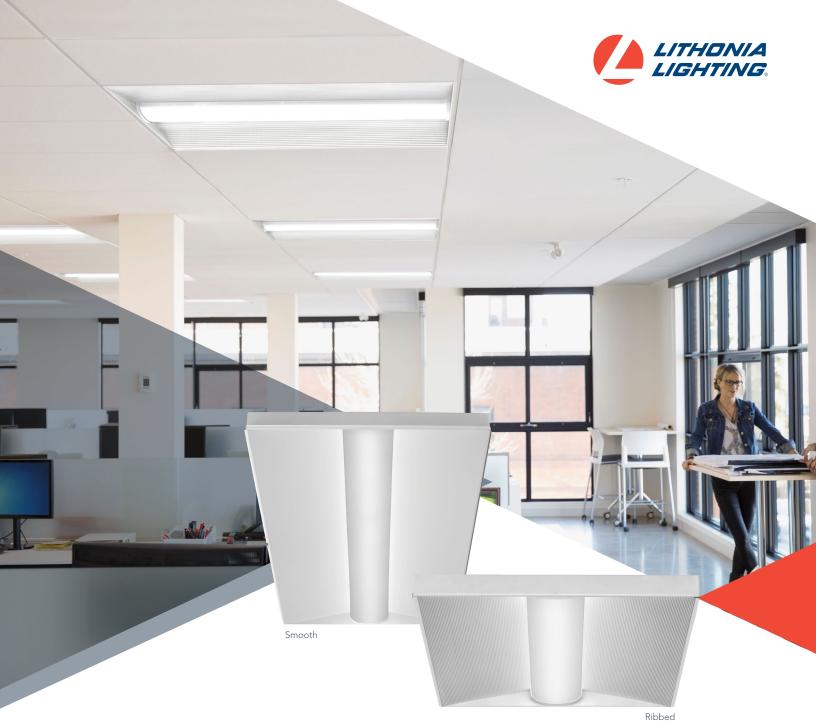

# **BLT Series** Configurable

## Industry's Best Center Basket Troffer. PERIOD.

The BLT Series by Lithonia Lighting® is what you've come to expect from the leader in lighting. With its endless options and configurations, BLT provides the versatility you need at a value that can't be beat. BLT matches seamlessly with the rest of the BL Family to give you a consistent look and performance throughout your entire building or campus.

## Smooth Provides a clean and versatile look