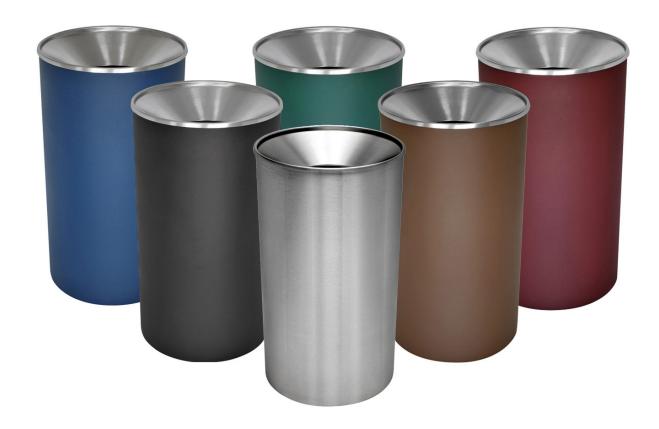

Attractive, brightly powder coated bodies and stainless steel funnel top provide a high end look to compliment any décor. Available in 5 powder coated finishes with a stainless steel option available, this receptacle will compliment any indoor space.

## Features and Benefits

- 33 gallon indoor Waste receptacle
- Includes a stainless steel funnel top with an 8" trash hole and available in multiple textured finishes as shown
- Includes an LLDPE plastic liner with lift holes. The liner base resin meets UL94 flammability standard
- · Four heavy-duty feet keep the bottom of this unit slightly off the ground
- Contains over 30% recycled material, Stainless Steel over 60%, and 100% post-consumer recyclable

## **BODY FINISHES**

Black

Texture

Brown

Texture

Texture

Texture

Texture