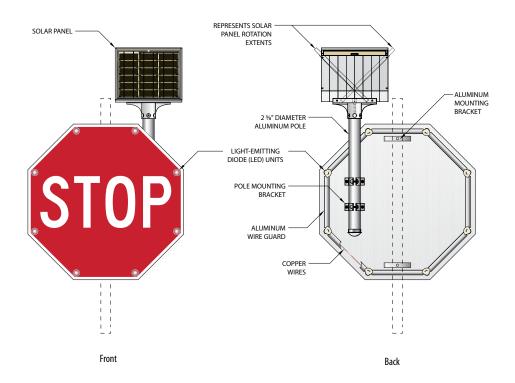

## **Standard Specifications** (subject to change without notice)

| Sign                                                      |                                         |
|-----------------------------------------------------------|-----------------------------------------|
| Sign Substrate                                            | .080 Highway Grade Aluminum             |
| Reflective Sheeting                                       | 3M™ DG3- with anti-graffiti overlay     |
| MUTCD Compliance                                          | MUTCD Section 2A.07 Compliant           |
| Day-Viz <sup>®</sup> Management System (patent pending)   |                                         |
| Battery                                                   | Nickel Metal Hydride (NiHM)- 14,000 mAh |
| Flash Pattern                                             | MUTCD Compliant                         |
| LED Type                                                  | High Power Luxeon- 1 watt               |
| LED Life Expectancy                                       | 100,000 hours                           |
| Warranty                                                  |                                         |
| 3 Years                                                   |                                         |
| Smart Activation Options                                  |                                         |
| Dusk to dawn                                              |                                         |
| Vehicle detection activation (adjustable speed threshold) |                                         |
| <b>Grainger SKUs</b>                                      |                                         |
| Solar                                                     | 3YPF8, 3YPF9, 36JT61, 48HP20            |
| 110V                                                      | 3YPG1, 36JT62, 3YPG2                    |
|                                                           |                                         |

#### **Features**

- Installs easily onto any new or existing sign post
- Can be integrated into an ITS (Intelligent Transportation System)
- Day-Viz® LEDs command attention day and night
- Proprietary circuitry automatically adjusts light output for maximum visibility and battery efficiency
- Heightened driver awareness
- Increased visibility at high incident intersections