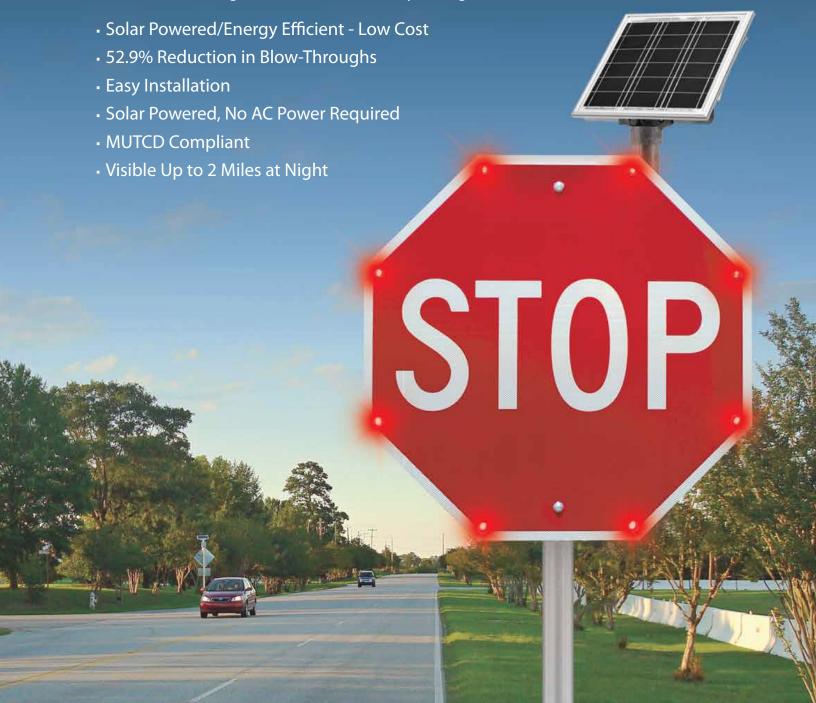

# BlinkerSign® Flashing STOP LED Sign

TAPCO's brilliant innovation of enhancing traffic signs with LEDs (Light-Emitting Diodes) makes intersections safer, reduces accidents and saves lives! Day-Viz<sup>®</sup> (Daylight Visible) BlinkerSign<sup>®</sup> LED signs feature an array of incredibly bright LEDs that flash in unison, per MUTCD, commanding the attention of drivers day and night.

#### **Features**

- Installs easily onto any new or existing sign post
- Can be integrated into an ITS (Intelligent Transportation System)
- Day-Viz® LEDs command attention day and night
- Proprietary circuitry automatically adjusts light output for maximum visibility and battery efficiency
- Heightened driver awareness
- Increased visibility at high incident intersections

#### **Benefits**

- Reduce accidents, incidents and fatalities
- Federally approved (MUTCD compliant)
- Earth-friendly
- Heightened driver awareness
- Increased visibility at high incident intersections