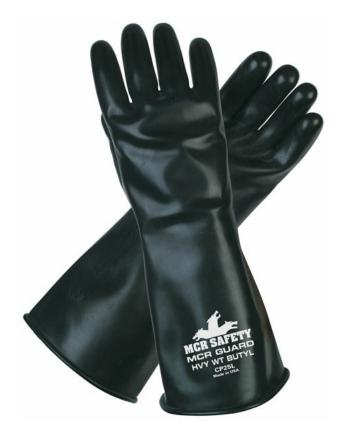

# **PRODUCT DESCRIPTION:**

MCR Guard has been battle tested in conflicts around the world and offers excellent permeation resistance to most acids, aldehydes, alcohols, amides, bases, esters, and ketones. These gloves are produced domestically with a unique solution dipped process. No other process can achieve such a tight molecular structure, the key to chemical impermeability. MCR Guard is made with the finest Butyl rubber for outstanding protection. The CP25 is a 25 mil smooth finish glove that features a rolled cuff that is 14 inches in length for added protection.

### **FEATURES:**

- 25 mil Butyl Rubber
- Excellent Chemical Resistance
- 14 inch Gauntlet Cuff
- Smooth Finish
- Component materials comply with all federal regulations for food contact

### **APPLICATIONS:**

First responder, Laboratory Technician, Aerospace, Agriculture, Biomedical , Food, HazMat, Petrochemical industries