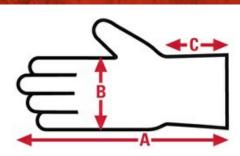

# CP25 MCR Guard Unsupported Specification Sheet

| Item No: | Size:     | A:    | B:   | C:  | Case Weight | UOM Weight |
|----------|-----------|-------|------|-----|-------------|------------|
|          |           |       |      |     |             |            |
| CP25L    | Large     | 14.25 | 5.76 | N/A | 33.192 lb.  | 0.461      |
| CP25M    | Medium    | 14.00 | 5.50 | N/A | 28.656 lb.  | 0.398      |
| CP25S    | Small     | 13.75 | 4.88 | N/A | 0.000 lb.   | 0.375      |
| CP25XL   | X - Large | 15.00 | 6.76 | N/A | 32.976 lb.  | 0.458      |