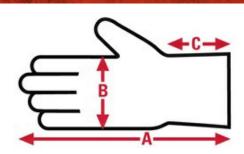

# CP14 MCR Guard Unsupported Specification Sheet

| Item No: | Size:     | A:    | B:   | C:  | Case Weight | UOM Weight |
|----------|-----------|-------|------|-----|-------------|------------|
|          |           |       |      |     |             |            |
| CP14L    | Large     | 14.5  | 5.63 | N/A | 22.320 lb.  | 0.310      |
| CP14M    | Medium    | 14.00 | 5.13 | N/A | 18.720 lb.  | 0.260      |
| CP14S    | Small     | 14.00 | 4.88 | N/A | 18.936 lb.  | 0.263      |
| CP14XL   | X - Large | 14.5  | 6.01 | N/A | 22.392 lb.  | 0.311      |