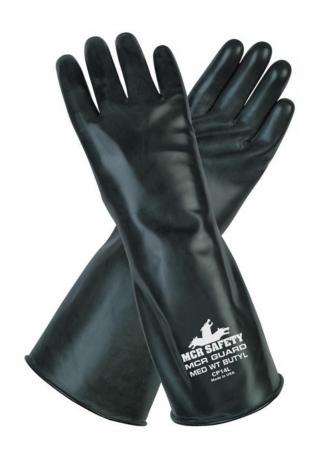

# **PRODUCT DESCRIPTION:**

MCR Guard has been battle tested in conflicts around the world and offers excellent permeation resistance to most acids, aldehydes, alcohols, amides, bases, esters, and ketones. These gloves are produced domestically with a unique solution dipped process. No other process can achieve such a tight molecular structure, the key to chemical impermeability. MCR Guard is made with the finest Butyl rubber for outstanding protection. The CP14 is a 14 mil smooth finish glove that features a rolled cuff and is 14 inches in length for added protection.

### **FEATURES:**

- Excellent Chemical Resistance
- 14 inch Gauntlet
- 14 mil smooth finish
- Component materials comply with all relevant federal regulations for food contact

**Material** 

First responder, Biological Hazards, HazMat, Laboratory Technician, Petrochemical industries, Aerospace, Agriculture, Biomedical