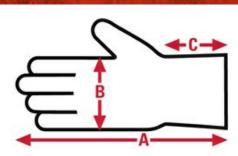

# 9688 Flex Tuff Dipped Specification Sheet

| Item No: | Size:     | A:    | B:   | C:   | Case Weight | UOM Weight |
|----------|-----------|-------|------|------|-------------|------------|
|          |           |       |      |      |             |            |
| 9688L    | Large     | 10.36 | 5.99 | 3.15 | 35.376 lb.  | 2.948      |
| 9688M    | Medium    | 9.80  | 5.76 | 2.87 | 32.724 lb.  | 2.727      |
| 9688S    | Small     | 9.29  | 5.60 | 2.76 | 26.616 lb.  | 2.218      |
| 9688XL   | X - Large | 10.79 | 6.14 | 3.23 | 38.028 lb.  | 3.169      |