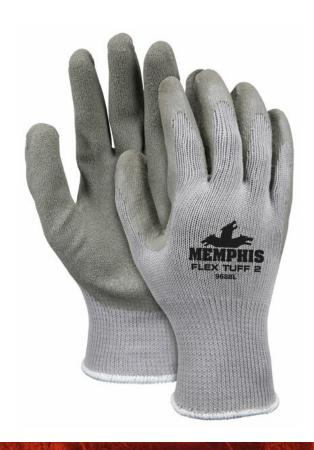

## 9688 Flex Tuff Dipped Specification Sheet

### **PRODUCT DESCRIPTION:**

Our top selling FlexTuff® styles are manufactured on seamless knit liners that are flat dipped to reproduce the natural curved shape of the hand. As a result, workers benefit from less hand fatigue and greater productivity while performing detailed tasks to heavy duty jobs. The FlexTuff® II series offers many of the benefits of the original FlexTuff® at a lower cost. Our top selling FlexTuff® styles are manufactured on seamless knit liners that are flat dipped to reproduce the natural curved shape of the hand.

## **FEATURES:**

- 10 Gauge Gray Cotton/Polyester Shell
- Gray Latex Dip on the Palm and Fingertips
- Improves Grip
- Excellent comfort and fit

### **APPLICATIONS:**

Automotive Assembly, Farming, Landscaping, Material Handling, Carpentry

4