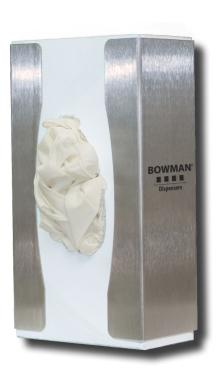

# **Product Description:**

- Glove Box Dispenser Single Food Service Narrow
- Holds one box of food service gloves
- Rear spring holds a variety of glove box sizes securely
- Three-way keyholes for vertical or horizontal wall mounting
- · Made of Stainless Steel

### **Dispenses:**

 Many smaller brand name food service glove boxes no larger than 4.88"W x 10.00"H x 2.75"D (12.4 cm x 22.9 cm x 7.0 cm)

# **Product Specifications (overall external dimensions):**

- 4.95"W x 9.04"H x 2.82"D (12.6 cm x 23.0 cm x 7.2 cm)
- 1.2 lbs (0.5 kg) approximated