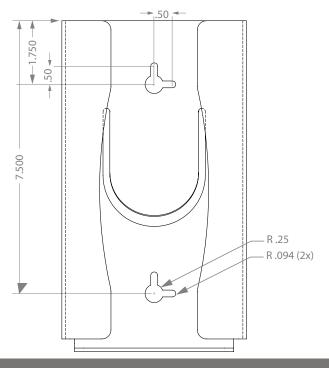

### **Mounting Specifications:**

# **Product Specifications (overall external dimensions):**

- 4.95"W x 9.04"H x 2.82"D (12.6 cm x 23.0 cm x 7.2 cm)
- 1.2 lbs (0.5 kg) approximated