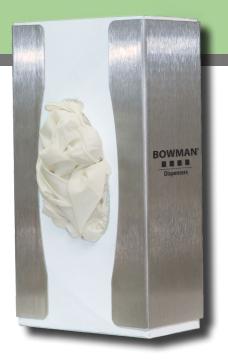

# **Product Description:**

- Glove Box Dispenser Single Food Service Narrow
- Holds one box of food service gloves
- Rear spring holds a variety of glove box sizes securely
- Three-way keyholes for vertical or horizontal wall mounting
- · Made of Stainless Steel

### **Dispenses:**

 Many smaller brand name food service glove boxes no larger than 4.88"W x 10.00"H x 2.75"D (12.4 cm x 22.9 cm x 7.0 cm)

# **Product Specifications (overall external dimensions):**

- 4.95"W x 9.04"H x 2.82"D (12.6 cm x 23.0 cm x 7.2 cm)
- 1.2 lbs (0.5 kg) approximated