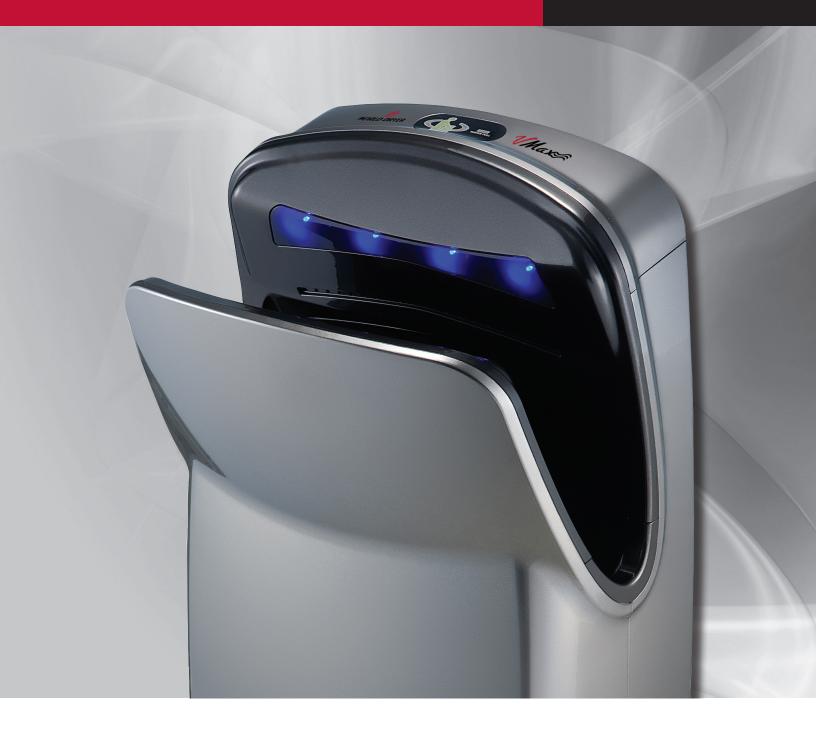

## **VMax**™ **Hand Dryer**

High-Speed Vertical Hand Dryer

- Fast dry time
- Wide hand drying cavity opening
- Hygienic HEPA filter and odor neutralizing system
- Intelligent maintenance system
- ADA Compliant surface mounted

## **High-Speed Vertical Hand Dryer**

VMax™ is a 'hands in' vertical style high speed hand dryer featuring a HEPA filter system, a wider hand drying cavity opening and antimicrobial technology. The dedicated water collection reservoir eliminates water from collecting on the floor resulting in reduced maintenance. The quiet operation is ideal for sound sensitive areas.