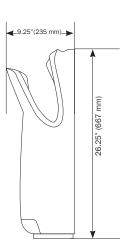

## **Specifications**

|       | 110-120 V  |  |  |
|-------|------------|--|--|
| Amps  | 10 Amps    |  |  |
| Watts | 1200 Watts |  |  |
| Hz    | 60 Hz      |  |  |

| 110-120 V      | Cover Finish / Kit | Cover Material                  | Unit Weight        | Shipping Weight   | Unit Size (HxWxD) inch/mm           | Shipping Size (HxWxD) inch/mm       |
|----------------|--------------------|---------------------------------|--------------------|-------------------|-------------------------------------|-------------------------------------|
| # V-639A       | Silver             | High Impact ABS                 | 19.5 lbs / 8.9 kgs | 25 lbs / 11.3 kgs | 13" x26.25" x 9.25" 330 x 667 x 235 | 16" x 28.5" x 12" 406 x 724 x 305   |
| # 93-10165     | HEPA Filter with   | Odor Neutralizing Tablet (1 pk) | 0.17 lb / 0.08 kg  | 0.2 lb / 0.09 kg  | 6.29" x 1.57" x 2.44" 160 x 40 x 62 | 6.29" x 1.57" x 2.44" 160 x 40 x 62 |
| # 93-10165-4pk | HEPA Filter with   | Odor Neutralizing Tablet (4 pk) | 0.67 lb / 0.31 kg  | 0.82 lb / 0.37 kg | 6.29" x 1.57" x 2.44" 160 x 40 x 62 | 6.5" x 6.6" x 2.75" 165 x 168 x 70  |