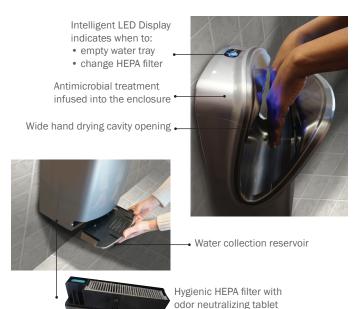

Fast - 10 - 12 second dry time, 3X faster than the traditional hand dryers

Hygienic - 25% wider hand drying cavity opening ● HEPA filter system with odor neutralizing tablet ● Incorporates antimicrobial technology inhibiting the growth of bacteria, mold, and fungus extending the hand dryer's service life

**Intelligent Maintenance System** - LED display indicates when to empty water tray and change HEPA filter for easy maintenance

ADA Compliant - Surface-mounted unit meets ADA accessibility standards

Quiet Operation - Low sound level is ideal for sound sensitive areas