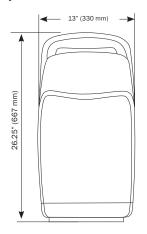

## **Specifications**

|       | 110-120 V  |  |  |
|-------|------------|--|--|
| Amps  | 10 Amps    |  |  |
| Watts | 1200 Watts |  |  |
| Hz    | 60 Hz      |  |  |

| 110-120 V      | Cover Finish / Kit | Cover Material                  | Unit Weight        | Shipping Weight   | Unit Size (HxWxD) inch/mm           | Shipping Size (HxWxD) inch/mm       |
|----------------|--------------------|---------------------------------|--------------------|-------------------|-------------------------------------|-------------------------------------|
| # V-639A       | Silver             | High Impact ABS                 | 19.5 lbs / 8.9 kgs | 25 lbs / 11.3 kgs | 13" x26.25" x 9.25" 330 x 667 x 235 | 16" x 28.5" x 12" 406 x 724 x 305   |
| # 93-10165     | HEPA Filter with   | Odor Neutralizing Tablet (1 pk) | 0.17 lb / 0.08 kg  | 0.2 lb / 0.09 kg  | 6.29" x 1.57" x 2.44" 160 x 40 x 62 | 6.29" x 1.57" x 2.44" 160 x 40 x 62 |
| # 93-10165-4pk | HEPA Filter with   | Odor Neutralizing Tablet (4 pk) | 0.67 lb / 0.31 kg  | 0.82 lb / 0.37 kg | 6.29" x 1.57" x 2.44" 160 x 40 x 62 | 6.5" x 6.6" x 2.75" 165 x 168 x 70  |