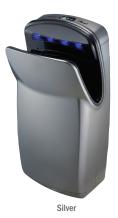

## **High-Speed Vertical Hand Dryer**

VMax™ is a 'hands in' vertical style high speed hand dryer featuring a HEPA filter system, a wider hand drying cavity opening and antimicrobial technology. The dedicated water collection reservoir eliminates water from collecting on the floor resulting in reduced maintenance. The quiet operation is ideal for sound sensitive areas.

## **Specifications**

|       | 110-120 V  |  |  |
|-------|------------|--|--|
| Amps  | 10 Amps    |  |  |
| Watts | 1200 Watts |  |  |
| Hz    | 60 Hz      |  |  |

| 110-120 V      | Cover Finish / Kit | Cover Material                  | Unit Weight        | Shipping Weight   | Unit Size (HxWxD) inch/mm           | Shipping Size (HxWxD) inch/mm       |
|----------------|--------------------|---------------------------------|--------------------|-------------------|-------------------------------------|-------------------------------------|
| # V-639A       | Silver             | High Impact ABS                 | 19.5 lbs / 8.9 kgs | 25 lbs / 11.3 kgs | 13" x26.25" x 9.25" 330 x 667 x 235 | 16" x 28.5" x 12" 406 x 724 x 305   |
| # 93-10165     | HEPA Filter with   | Odor Neutralizing Tablet (1 pk) | 0.17 lb / 0.08 kg  | 0.2 lb / 0.09 kg  | 6.29" x 1.57" x 2.44" 160 x 40 x 62 | 6.29" x 1.57" x 2.44" 160 x 40 x 62 |
| # 93-10165-4pk | HEPA Filter with   | Odor Neutralizing Tablet (4 pk) | 0.67 lb / 0.31 kg  | 0.82 lb / 0.37 kg | 6.29" x 1.57" x 2.44" 160 x 40 x 62 | 6.5" x 6.6" x 2.75" 165 x 168 x 70  |