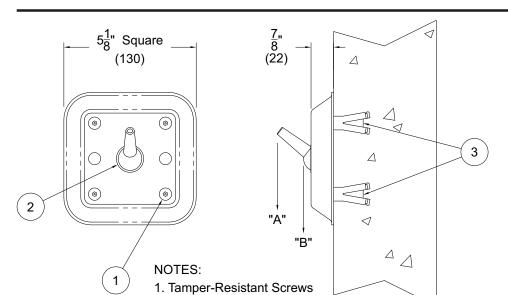

| RELEASING POINT |         |
|-----------------|---------|
| "A"             | "B"     |
| 3 LBS.          | 10 LBS. |
| 6 LBS.          | 20 LBS. |

# **NOTE:**RELEASE POINT FACTORY SET AT 10 LBS.

# DISCLAIMER:

3. Wall Anchors (By Others)

2. Clothes Hook

This product is designed to decrease the probability that it may be utilized as an apparatus for ligature. It is not a replacement for professionals who are trained in the proper evaluation, management and supervision of persons at risk of suicide.