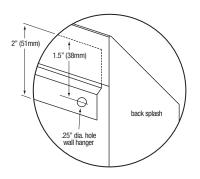

|  |
| Strainer              | 1-1/2" dia. slip-joint connection |  |
| Wall Mounting Bracket | 1/4" dia. mounting holes          |  |

### **Includes**

- (1) Two-person wall mount wash station
- (1) Strainer assembly with basket
- (2) Wall-mounting brackets
- (2) Support brackets

### **Product Compliance**

NSF/ANSI 2 Food Equipment ADA Compliant





| Part:     | Quantity: |
|-----------|-----------|
| Project:  |           |
| Contact:  |           |
| Date:     |           |
| Approval: |           |
| Notes:    |           |





# 2-Person Wall Mount Stainless Steel Wash Station Model 5A20

# 4" (101.6mm) 4" (101.6mm) 2" (51mm) 4" (101.6mm) 16.5" (407mm) 2" (51mm) 16.5" (508mm) 1.5" (38mm) 45" (1143mm) 45" (1143mm)





### **■** Hole Configurations



### ■ Wall Mounting Detail