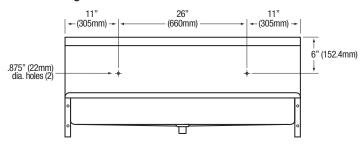

n                             |  |
| Strainer              | 1-1/2" dia. slip-joint connection |  |
| Wall Mounting Bracket | 1/4" dia. mounting holes          |  |

### **Includes**

- (1) Two-person wall mount wash station
- (1) Strainer assembly with basket
- (2) Wall-mounting brackets
- (2) Support brackets

### **Product Compliance**

NSF/ANSI 2 Food Equipment ADA Compliant





| Part:     | Quantity: |
|-----------|-----------|
| Project:  |           |
| Contact:  |           |
| Date:     |           |
| Approval: |           |
| Notes:    |           |





# 2-Person Wall Mount Stainless Steel Wash Station Model 5A20

# 4" (101.6mm) 4" (101.6mm) 2" (51mm) 4" (101.6mm) 16.5" (407mm) 2" (51mm) 16.5" (508mm) 1.5" (38mm) 45" (1143mm) 45" (1143mm)





### **■** Hole Configurations



### ■ Wall Mounting Detail