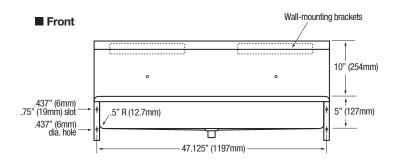

### **Product Specifications**

Built to last using 16-gauge, type 304 stainless steel. Exposed surfaces have a satin finish.

| Outside Dimensions    | 48" x 20" x 16" High              |  |
|-----------------------|-----------------------------------|--|
| Inside Bowl Size      | 45" x 16-1/2" x 5" Deep           |  |
| Back Splash height    | 10"                               |  |
| Drain Opening         | 2"                                |  |
| Finish                | Satin                             |  |
| Strainer              | 1-1/2" dia. slip-joint connection |  |
| Wall Mounting Bracket | 1/4" dia. mounting holes          |  |

### **Includes**

- (1) Two-person wall mount wash station
- (1) Strainer assembly with basket
- (2) Wall-mounting brackets
- (2) Support brackets