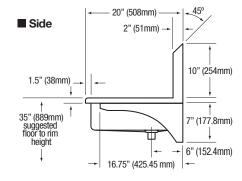

### **Product Specifications**

Built to last using 16-gauge, type 304 stainless steel. Exposed surfaces have a satin finish.

| Outside Dimensions    | 48" x 20" x 16" High              |  |
|-----------------------|-----------------------------------|--|
| Inside Bowl Size      | 45" x 16-1/2" x 5" Deep           |  |
| Back Splash height    | 10"                               |  |
| Drain Opening         | 2"                                |  |
| Finish                | Satin                             |  |
| Strainer              | 1-1/2" dia. slip-joint connection |  |
| Wall Mounting Bracket | 1/4" dia. mounting holes          |  |