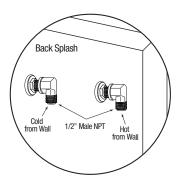

### ■ Supply Line Detail

# **Product Specifications**

Ideal for use in the medical and clean room applications. Built to last using 16-gauge, type 304 stainless steel. Exposed surfaces have a satin finish.

| Outside Dimensions     | 68" x 20" x 15" High            |
|------------------------|---------------------------------|
| Inside Bowl Size       | 65" x 16-1/2" x 5" Deep         |
| Back Splash Height     | 10"                             |
| Water Activation       | Manual Faucet with 4" Handles   |
| Faucet Mounting Center | 8"                              |
| Faucet Mounting Holes  | 7/8"                            |
| Flow Rate              | 2 GPM                           |
| Inlet Connections      | 1/2" Male NPT                   |
| Drain Opening          | 2"                              |
| Finish                 | Satin                           |
| Strainer               | 1-1/2" dia. Duo Basket Strainer |
| Wall Mounting Bracket  | 1/4" dia. Mounting Holes        |