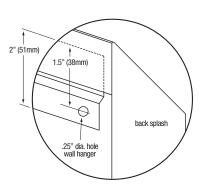

### ■ Wall Mounting Detail

# **Product Specifications**

Ideal for use in the medical and clean room applications. Built to last using 16-gauge, type 304 stainless steel. Exposed surfaces have a satin finish.

| Outside Dimensions     | 68" x 20" x 15" High            |
|------------------------|---------------------------------|
| Inside Bowl Size       | 65" x 16-1/2" x 5" Deep         |
| Back Splash Height     | 10"                             |
| Water Activation       | Manual Faucet with 4" Handles   |
| Faucet Mounting Center | 8"                              |
| Faucet Mounting Holes  | 7/8"                            |
| Flow Rate              | 2 GPM                           |
| Inlet Connections      | 1/2" Male NPT                   |
| Drain Opening          | 2"                              |
| Finish                 | Satin                           |
| Strainer               | 1-1/2" dia. Duo Basket Strainer |
| Wall Mounting Bracket  | 1/4" dia. Mounting Holes        |