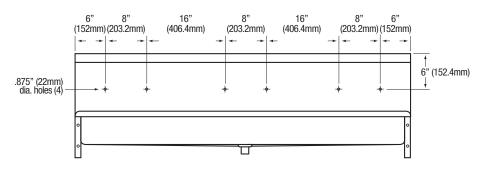

| 1-1/2" dia. Duo Basket Strainer |
| Wall Mounting Bracket  | 1/4" dia. Mounting Holes        |

#### **Includes**

- (1) Three-person wall mount wash station
- (3) 8" on center faucets
- (3) Faucet mounting kit
- (2) Wall-mounting brackets
- (2) Support brackets
- (1) Strainer assembly with basket

### **Product Compliance**

NSF/ANSI 2 Food Equipment NSF/ANSI 61, Section 9 ASME A112.18.1/CSA B125.1 **ADA Compliant** 





| Part:     | Quantity: |
|-----------|-----------|
| Project:  |           |
| Contact:  |           |
| Date:     |           |
| Approval: |           |
| Notes:    |           |
|           |           |
|           |           |



# **3-Person Wall Mount Stainless Steel Wash Station Models 5A3F and 5A3F-0.5**

#### 





## **■** Hole Configurations



### ■ Wall Mounting Detail



### ■ Supply Line Detail