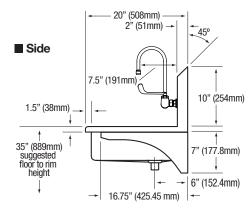

# **Product Specifications**

Ideal for use in the medical and clean room applications. Built to last using 16-gauge, type 304 stainless steel. Exposed surfaces have a satin finish.

| Outside Dimensions     | 68" x 20" x 15" High            |
|------------------------|---------------------------------|
| Inside Bowl Size       | 65" x 16-1/2" x 5" Deep         |
| Back Splash Height     | 10"                             |
| Water Activation       | Manual Faucet with 4" Handles   |
| Faucet Mounting Center | 8"                              |
| Faucet Mounting Holes  | 7/8"                            |
| Flow Rate              | 2 GPM                           |
| Inlet Connections      | 1/2" Male NPT                   |
| Drain Opening          | 2"                              |
| Finish                 | Satin                           |
| Strainer               | 1-1/2" dia. Duo Basket Strainer |
| Wall Mounting Bracket  | 1/4" dia. Mounting Holes        |