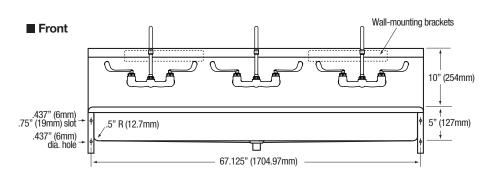

# **Product Specifications**

Ideal for use in the medical and clean room applications. Built to last using 16-gauge, type 304 stainless steel. Exposed surfaces have a satin finish.

| Outside Dimensions     | 68" x 20" x 15" High            |
|------------------------|---------------------------------|
| Inside Bowl Size       | 65" x 16-1/2" x 5" Deep         |
| Back Splash Height     | 10"                             |
| Water Activation       | Manual Faucet with 4" Handles   |
| Faucet Mounting Center | 8"                              |
| Faucet Mounting Holes  | 7/8"                            |
| Flow Rate              | 2 GPM                           |
| Inlet Connections      | 1/2" Male NPT                   |
| Drain Opening          | 2"                              |
| Finish                 | Satin                           |
| Strainer               | 1-1/2" dia. Duo Basket Strainer |
| Wall Mounting Bracket  | 1/4" dia. Mounting Holes        |

#### **Includes**

- (1) Three-person wall mount wash station
- (3) 8" on center faucets
- (3) Faucet mounting kit
- (2) Wall-mounting brackets
- (2) Support brackets
- (1) Strainer assembly with basket