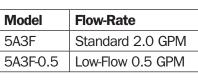

# **3-Person Wall Mount Stainless Steel Wash Station**

| Model    | Flow-Rate        |  |
|----------|------------------|--|
| 5A3F     | Standard 2.0 GPM |  |
| 5A3F-0.5 | Low-Flow 0.5 GPM |  |