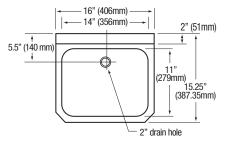

| Outside Dimensions    | 16" x 15-1/2" x 13" High        |  |
|-----------------------|---------------------------------|--|
| Inside Bowl Size      | 14" x 11" x 5" Deep             |  |
| Back Splash Height    | 8"                              |  |
| Water Activation      | Double Knee Pedal Valve         |  |
| Flow Rate             | 2 GPM                           |  |
| Inlet Connections     | 1/2" Male NPT                   |  |
| Drain Opening         | 2"                              |  |
| Finish                | Electropolished                 |  |
| Strainer              | 1-1/2" Dia. Duo Basket Strainer |  |
| Wall Mounting Bracket | 1/4" Dia. Mounting Holes        |  |

### ■ Top

### ■ Hole Configuration