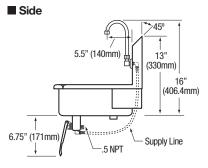

| Outside Dimensions    | 16" x 15-1/2" x 13" High        |  |
|-----------------------|---------------------------------|--|
| Inside Bowl Size      | 14" x 11" x 5" Deep             |  |
| Back Splash Height    | 8"                              |  |
| Water Activation      | Double Knee Pedal Valve         |  |
| Flow Rate             | 2 GPM                           |  |
| Inlet Connections     | 1/2" Male NPT                   |  |
| Drain Opening         | 2"                              |  |
| Finish                | Electropolished                 |  |
| Strainer              | 1-1/2" Dia. Duo Basket Strainer |  |
| Wall Mounting Bracket | 1/4" Dia. Mounting Holes        |  |

### ■ Supply Line Detail