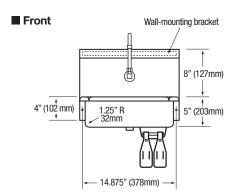

| Outside Dimensions    | 16" x 15-1/2" x 13" High        |  |
|-----------------------|---------------------------------|--|
| Inside Bowl Size      | 14" x 11" x 5" Deep             |  |
| Back Splash Height    | 8"                              |  |
| Water Activation      | Double Knee Pedal Valve         |  |
| Flow Rate             | 2 GPM                           |  |
| Inlet Connections     | 1/2" Male NPT                   |  |
| Drain Opening         | 2"                              |  |
| Finish                | Electropolished                 |  |
| Strainer              | 1-1/2" Dia. Duo Basket Strainer |  |
| Wall Mounting Bracket | 1/4" Dia. Mounting Holes        |  |

### ■ Wall Mounting Detail