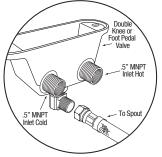

### **Product Specifications**

Hands-Free operation is ideal for use in food service applications. Deep drawn from heavy duty 18-gauge type 304 stainless steel with large rounded corners. Exposed surfaces have an electropolished finish to enhance resistance to corrosion, reduce any bacterial growth and make for easier cleaning. Specially designed knee valves provide easy access to working parts without disconnecting mount or plumbing.

| Outside Dimensions    | 16" x 15-1/2" x 13" High        |  |
|-----------------------|---------------------------------|--|
| Inside Bowl Size      | 14" x 11" x 5" Deep             |  |
| Back Splash Height    | 8"                              |  |
| Water Activation      | Double Knee Pedal Valve         |  |
| Flow Rate             | 2 GPM                           |  |
| Inlet Connections     | 1/2" Male NPT                   |  |
| Drain Opening         | 2"                              |  |
| Finish                | Electropolished                 |  |
| Strainer              | 1-1/2" Dia. Duo Basket Strainer |  |
| Wall Mounting Bracket | 1/4" Dia. Mounting Holes        |  |

## Includes

- 1) Wall mount sink
- (1) Double knee pedal valve with 2 nuts
- (1) Swivel gooseneck spout with aerator
- (1) Connecting tube for valve to spout connection
- (2) Fittings, brass, 0.375" male compression and 0.375" male NPT
- (1) Wall-mounting bracket
- (1) Strainer assembly with basket

### ■ Supply Line Detail