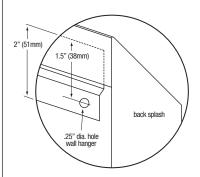

| Outside Dimensions    | 16" x 15-1/2" x 13" High        |  |
|-----------------------|---------------------------------|--|
| Inside Bowl Size      | 14" x 11" x 5" Deep             |  |
| Back Splash Height    | 8"                              |  |
| Water Activation      | Double Knee Pedal Valve         |  |
| Flow Rate             | 2 GPM                           |  |
| Inlet Connections     | 1/2" Male NPT                   |  |
| Drain Opening         | 2"                              |  |
| Finish                | Electropolished                 |  |
| Strainer              | 1-1/2" Dia. Duo Basket Strainer |  |
| Wall Mounting Bracket | 1/4" Dia. Mounting Holes        |  |

### ■ Wall Mounting Detail