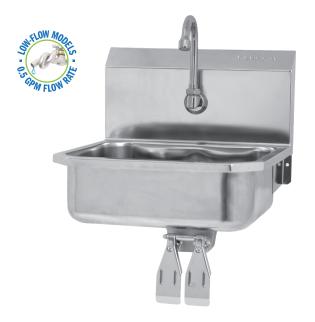

## **Hands-Free Wall Mount Stainless Steel Sink**

| Model    | Flow-Rate        |  |
|----------|------------------|--|
| 605D     | Standard 2.0 GPM |  |
| 605D-0.5 | Low-Flow 0.5 GPM |  |

### **Product Specifications**

Hands-Free operation is ideal for use in food service applications. Deep drawn from heavy duty 18-gauge type 304 stainless steel with large rounded corners. Exposed surfaces have an electropolished finish to enhance resistance to corrosion, reduce any bacterial growth and make for easier cleaning. Specially designed knee valves provide easy access to working parts without disconnecting mount or plumbing.

## Includes

- 1) Wall mount sink
- (1) Double knee pedal valve with 2 nuts
- (1) Swivel gooseneck spout with aerator
- (1) Connecting tube for valve to spout connection
- (2) Fittings, brass, 0.375" male compression and 0.375" male NPT
- (1) Wall-mounting bracket
- (1) Strainer assembly with basket