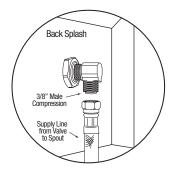

## Includes

- 1) Wall mount sink
- (1) Double knee pedal valve with 2 nuts
- (1) Swivel gooseneck spout with aerator
- (1) Connecting tube for valve to spout connection
- (2) Fittings, brass, 0.375" male compression and 0.375" male NPT
- (1) Wall-mounting bracket
- (1) Strainer assembly with basket

### ■ Supply Line Detail