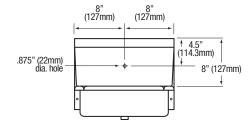

| Outside Dimensions    | 16" x 15-1/2" x 13" High        |  |
|-----------------------|---------------------------------|--|
| Inside Bowl Size      | 14" x 11" x 5" Deep             |  |
| Back Splash Height    | 8"                              |  |
| Water Activation      | Double Knee Pedal Valve         |  |
| Flow Rate             | 2 GPM                           |  |
| Inlet Connections     | 1/2" Male NPT                   |  |
| Drain Opening         | 2"                              |  |
| Finish                | Electropolished                 |  |
| Strainer              | 1-1/2" Dia. Duo Basket Strainer |  |
| Wall Mounting Bracket | 1/4" Dia. Mounting Holes        |  |

### ■ Top