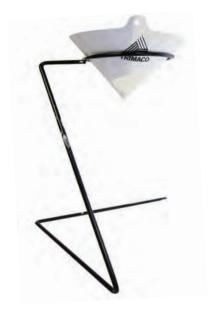

CLEAN, PURE POLYESTER MESH

CONTAINS NO LOOSE FIBERS OR PARTICULATES

MORE ACCURATE PORE SIZE

BETTER FILTRATION AND PURIFICATION OF PAINT

FASTER STRAINING

| Item #    |                                                     | Pack | Size                                |
|-----------|-----------------------------------------------------|------|-------------------------------------|
| 11101     | Bag Cone Strainers – 4ct                            | 25   | Medium Mesh / 226 Microns           |
| 11105     | Case Cone Strainers – 1,000ct                       | 1    | Medium Mesh / 226 Microns           |
| 11105/250 | Sleeve Cone Strainers – 250ct                       | 1    | Medium Mesh / 226 Microns           |
| 11105/100 | Box Cone Strainers – 100ct                          | 1    | Medium Mesh / 226 Microns           |
| 11107     | Case Cone Strainers – 1,000ct                       | 1    | Fine Mesh / 190 Microns             |
| 11107/250 | Sleeve Cone Strainers – 250ct                       | 1    | Fine Mesh / 190 Microns             |
| 11109     | NEW! Extra Fine Mesh Cone Strainers – 1,000ct       | 1    | Extra Fine Mesh / 150 Microns       |
| 11108     | NEW! Super Extra Fine Mesh Cone Strainers – 1,000ct | 1    | Super Extra Fine Mesh / 125 Microns |
| 30118     | NEW! Cone Strainer Stand                            | 1    | Fits standard size cone strainers   |