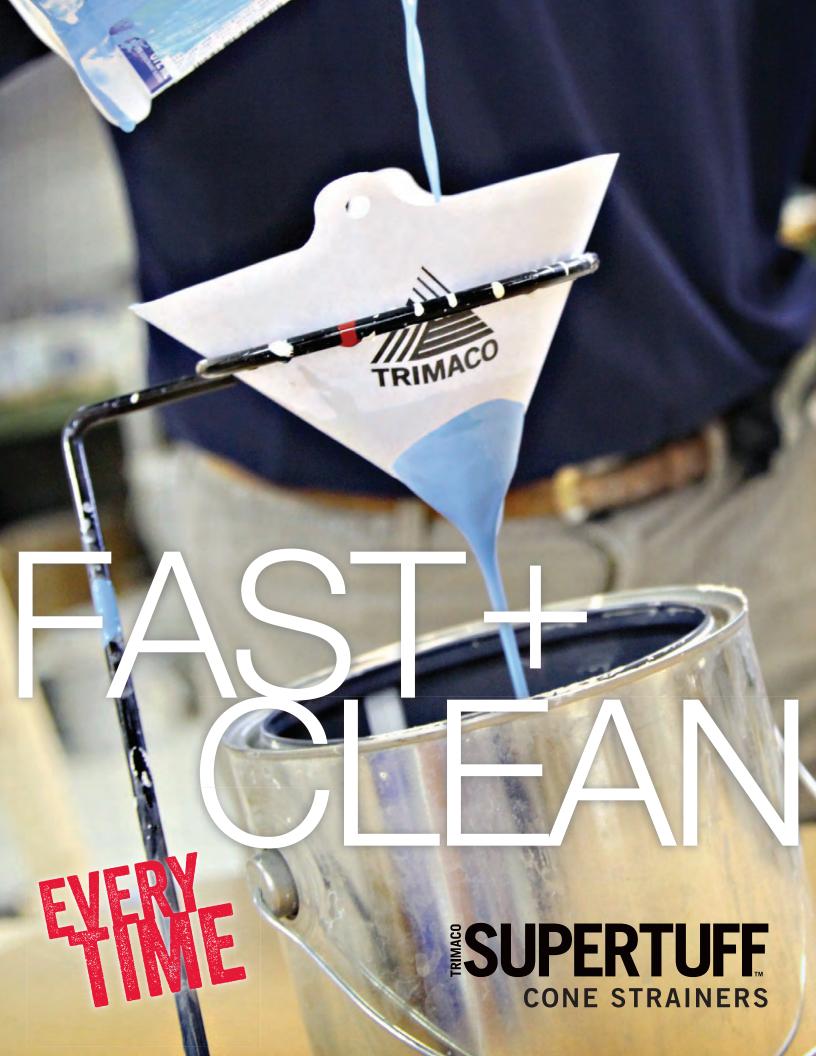

## STRAIN LIKE A PRO

## FAST + CLEAN EVERY TIME

Trimaco SuperTuff<sup>TM</sup> Cone Strainers are ideal for removing unwanted dust and other impurities from paint. Now made with synthetic mesh instead of cotton, this means more accurate pore sizes, better filtration and purification of paint, and faster straining. Medium mesh strainers work on latex or oil based paints, and fine mesh cone strainers are especially suited for all lacquers and enamels. New Extra Fine Mesh and Super Fine Mesh are designed especially for base coat or clear coat finishes, but also provide superior painting for all paints, including water-based. See the chart below for available mesh sizes.