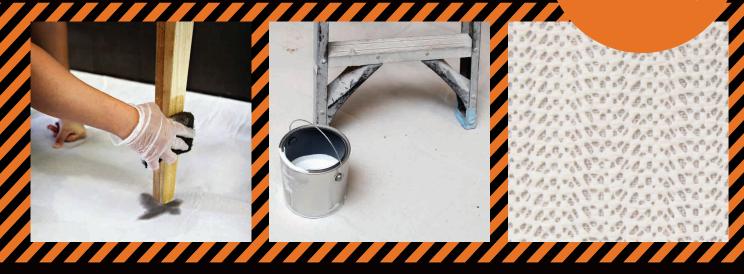

## **STAY PUT CANVAS PLUS** WITH SURFACE GRIP + SPILL BLOCK<sup>™</sup>

SLIP RESISTANT\*

LEAK RESISTANT

ALL PAINTS + STAINS

#### TRIMACO STAY PUT technology

LEAK RESISTANT TO ALL PAINTS + STAINS SLIP RESISTANT + DURABLE SURFACE GRIP BACKING

#### PREMIUM CANVAS DROPCLOTH

300% more slip resistant than 8oz canvas, the Stay Put<sup>™</sup> Canvas Plus gives you leak-resistant protection that stays put where you place it. The drop consists of three layers—absorbent canvas, leak-resistant plastic, and a durable non-slip backing. Use the canvas side up to keep tracking to a minimum. Reduce messy clean ups by protecting your jobsite with the Stay Put<sup>™</sup> Canvas Plus.