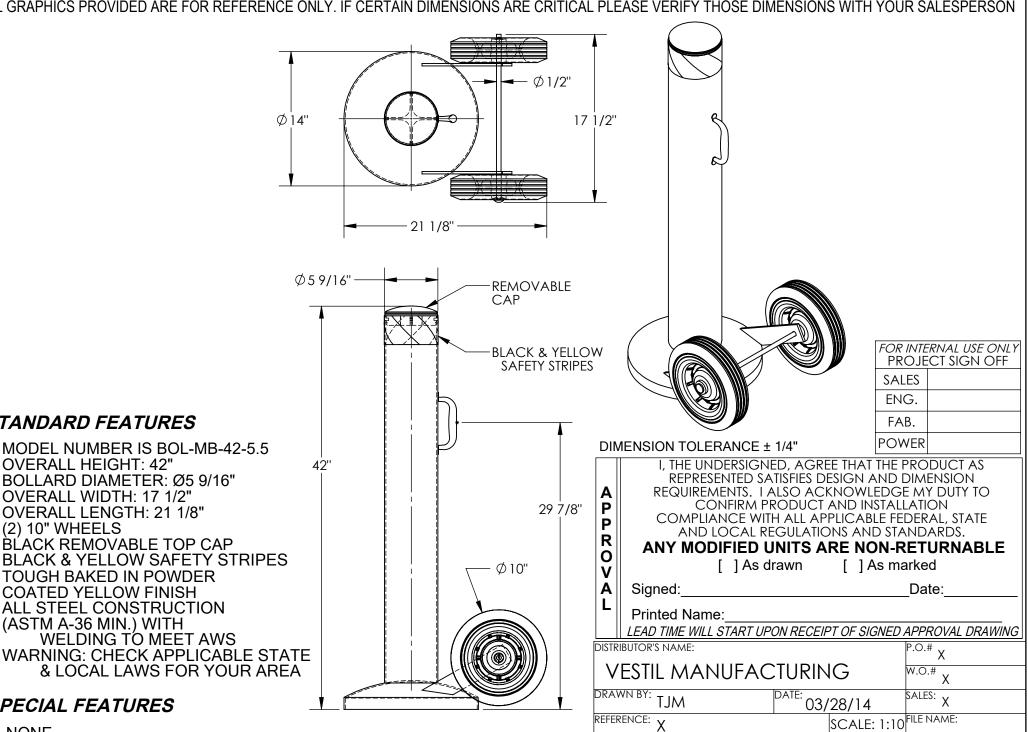

## MOVABLE BOLLARD (WITH WHEELS) - BOL-MB-42-5.5 APPROX WEIGHT: 50.73 lbs. DOES NOT INCLUDE WEIGHT OF POWER OR PART \*\*\* ANY ADDITIONS, DELETIONS, OR OMISSIONS MUST BE CORRECTED ON THIS DRAWING AS THIS DRAWING WILL BE CONSIDERED ALL INCLUSIVE \*\*\*

APPROX WEIGHT: 50.73 lbs. DOES NOT INCLUDE WEIGHT OF POWER OR PACKAGING!!!

ALL GRAPHICS PROVIDED ARE FOR REFERENCE ONLY. IF CERTAIN DIMENSIONS ARE CRITICAL PLEASE VERIFY THOSE DIMENSIONS WITH YOUR SALESPERSON

## STANDARD FEATURES

**OVERALL HEIGHT: 42"** BOLLARD DIAMETER: Ø5 9/16" **OVERALL WIDTH: 17 1/2"** OVERALL LENGTH: 21 1/8" (2) 10" WHEELS BLACK REMOVABLE TOP CAP **BLACK & YELLOW SAFETY STRIPES** TOUGH BAKED IN POWDER COATED YELLOW FINISH ALL STEEL CONSTRUCTION (ASTM A-36 MIN.) WITH **WELDING TO MEET AWS** WARNING: CHECK APPLICABLE STATE