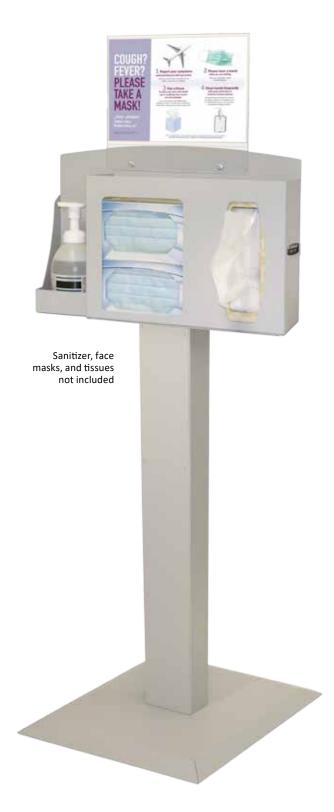

#### **Product Description:**

- Kit Includes:
  - RS001-0512 Respiratory Hygiene Station Aluminum • Holds two boxes of face masks, one or two boxes of facial tissues or one box of gloves, and one hand sanitizer bottle or hand sanitizing wipe canister
    - Made of Quartz Beige Powder-Coated Aluminum
  - KS010-0412 Floor Stand
    - Column with square base and mounting top plate for Respiratory Hygiene Station
    - Made of Quartz Beige Powder-Coated Steel
      MD 075 Sign Helder, Harizontal
  - MP-075 Sign Holder Horizontal
    - Holds 11" x 8.5" signage horizontally (Cover Your Cough signage can be downloaded at www.BowmanDispensers.com)
    - Made of Clear PETG Plastic
- All hardware included for assembly as a free standing unit

#### **Primary Area for Product Usage:**

 Emergency and admitting departments, all ports of entry, outpatient radiology/MRI, outpatient labs and pharmacies

#### Dispenses:

Respiratory Hygiene Station holds most brand name boxes:

- Two boxes of face masks up to 7.75"W x 4.00"H x 4.75"D (19.7 cm x 10.2 cm x 12.1 cm)
- One large or two small boxes of tissues or one box of gloves up to 5.50"W x 10.00"H x 4.75"D (14.0 cm x 25.4 cm x 12.1 cm)
- One bottle of hand sanitizing gel or wipe canister up to 4.25"W x 4.00"D or 4.00" diameter (10.8 cm x 10.2 cm)

#### **Product Specifications** (overall assembled dimensions):

- 18.00"W x 56.60"H x 18.00"D (45.7 cm x 143.8 cm x 45.7 cm)
- 20.7 lbs (9.4 kg) approximated