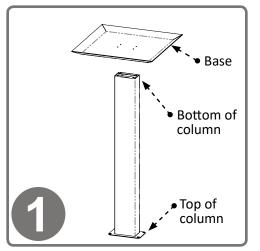

# **BD102–0012** Cover Your Cough Compliance Kit

**Assembly Instructions** 

To secure base to column, turn column upside down (with top plate down) and place base inverted, as shown, on column.

Use Phillips screwdriver to secure base to column with (4x) screws (10-32 x 5/16").

#### Parts included:

- Column
- Base
- Hygiene Station
- Sign Holder

#### Tools <u>Required:</u>

• Phillips Screwdriver

- Hardware
  (8x) Screet
  - (8x) Screws: (4x) for stand, (4x) to attach hygiene station (Phillips type 10-32 x 5/16")
  - (2x) barrel screws for attaching sign holder
- Flathead Screwdriver