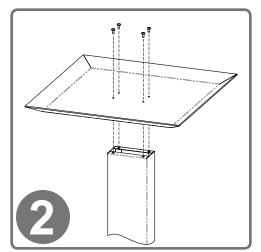

# **BD102–0012** Cover Your Cough Compliance Kit

**Assembly Instructions** 

To secure base to column, turn column upside down (with top plate down) and place base inverted, as shown, on column.

Use Phillips screwdriver to secure base to column with (4x) screws (10-32 x 5/16").

#### Parts included:

- Column
- Base
- Hygiene Station
- Sign Holder

#### Tools <u>Required:</u>

• Phillips Screwdriver

- Hardware
  (8x) Screet
  - (8x) Screws: (4x) for stand, (4x) to attach hygiene station (Phillips type 10-32 x 5/16")
  - (2x) barrel screws for attaching sign holder
- Flathead Screwdriver