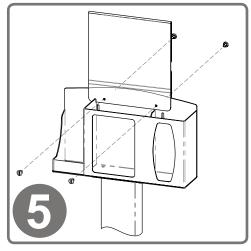

Turn stand right side up, so the base is on the floor.

Attach the RS001-0512 Respiratory Hygiene Station to the column using (4x) screws included with stand. Tighten.

To mount the MP-075 Sign Holder, sandwich the holder over the top edge of the dispenser, lining up holes. With a flathead screwdriver, attach using (2x) barrel screws included with sign holder.

Sign holder overlaps front and back of dispenser as shown.