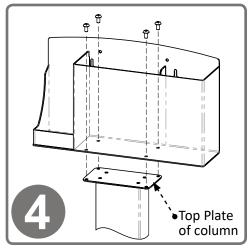

# **BD102–0012** Cover Your Cough Compliance Kit

**Assembly Instructions** 

To secure base to column, turn column upside down (with top plate down) and place base inverted, as shown, on column.

Use Phillips screwdriver to secure base to column with (4x) screws (10-32 x 5/16").