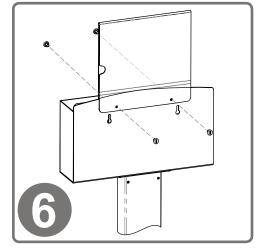

Turn stand right side up, so the base is on the floor.

Attach the RS001-0512 Respiratory Hygiene Station to the column using (4x) screws included with stand. Tighten.

To mount the MP-075 Sign Holder, sandwich the holder over the top edge of the dispenser, lining up holes. With a flathead screwdriver, attach using (2x) barrel screws included with sign holder.

Sign holder overlaps front and back of dispenser as shown.