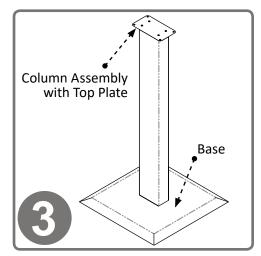

Turn stand right side up, so the base is on the floor.

Attach the RS001-0512 Respiratory Hygiene Station to the column using (4x) screws included with stand. Tighten.

To mount the MP-075 Sign Holder, sandwich the holder over the top edge of the dispenser, lining up holes. With a flathead screwdriver, attach using (2x) barrel screws included with sign holder.

#### Parts included:

- Column
- Base
- Hygiene Station
- Sign Holder

#### Tools <u>Required:</u>

• Phillips Screwdriver

- Hardware
  (8x) Screet
  - (8x) Screws: (4x) for stand, (4x) to attach hygiene station (Phillips type 10-32 x 5/16")
  - (2x) barrel screws for attaching sign holder
- Flathead Screwdriver