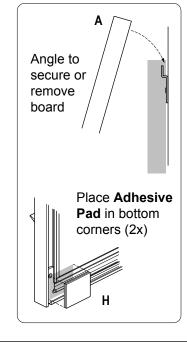

## **Magnetic Dry Erase Board**

31240 / 31250 / 31260 / 31280

- **A** Dry Erase Board (1X)
- B Eraser Tray (1X)
- C Tray Nut (in bottom track 2X)
- **D** Tray Screw (2X)
- E Screws (2X)
- F Anchors (2X)
- **G** Mounting Z-Bracket (2X)
- H Adhesive Pad (2X)

Decide where board will be placed, and carefully measure the location for the **Mounting Brackets** (2X).

Secure Z-Brackets with wall anchors provided.

81" Height from floor (Except 32x48 Board)

2 Elevate board at 30° angle and hook back frame channel into secured mounted **Z-Brackets**. Check that board is secure in place before releasing.