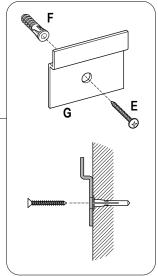

## **Magnetic Dry Erase Board**

31240 / 31250 / 31260 / 31280

- **A** Dry Erase Board (1X)
- B Eraser Tray (1X)
- C Tray Nut (in bottom track 2X)
- **D** Tray Screw (2X)
- E Screws (2X)
- F Anchors (2X)
- **G** Mounting Z-Bracket (2X)
- H Adhesive Pad (2X)

Decide where board will be placed, and carefully measure the location for the **Mounting Brackets** (2X).

Secure Z-Brackets with wall anchors provided.

81" Height from floor (Except 32x48 Board)

2 Elevate board at 30° angle and hook back frame channel into secured mounted **Z-Brackets**. Check that board is secure in place before releasing.