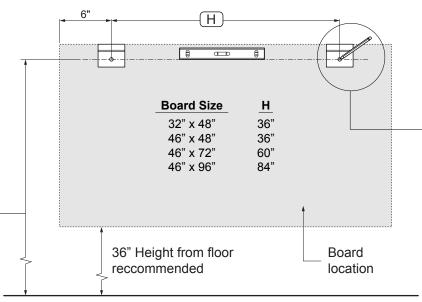

Decide where board will be placed, and carefully measure the location for the **Mounting Brackets** (2X).

Secure Z-Brackets with wall anchors provided.

81" Height from floor (Except 32x48 Board)

2 Elevate board at 30° angle and hook back frame channel into secured mounted **Z-Brackets**. Check that board is secure in place before releasing.