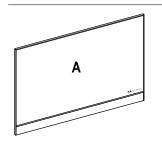

## **Magnetic Dry Erase Board**

31240 / 31250 / 31260 / 31280

- **A** Dry Erase Board (1X)
- B Eraser Tray (1X)
- C Tray Nut (in bottom track 2X)
- **D** Tray Screw (2X)
- E Screws (2X)
- F Anchors (2X)
- **G** Mounting Z-Bracket (2X)
- H Adhesive Pad (2X)