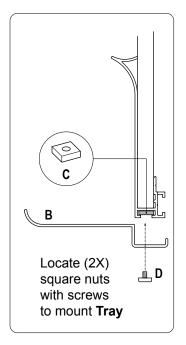

## **Magnetic Dry Erase Board**

31240 / 31250 / 31260 / 31280

- **A** Dry Erase Board (1X)
- B Eraser Tray (1X)
- C Tray Nut (in bottom track 2X)
- **D** Tray Screw (2X)
- E Screws (2X)
- F Anchors (2X)
- **G** Mounting Z-Bracket (2X)
- H Adhesive Pad (2X)