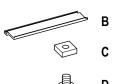

## **Magnetic Dry Erase Board**

31240 / 31250 / 31260 / 31280

- **A** Dry Erase Board (1X)
- B Eraser Tray (1X)
- C Tray Nut (in bottom track 2X)
- **D** Tray Screw (2X)
- E Screws (2X)
- F Anchors (2X)
- **G** Mounting Z-Bracket (2X)
- H Adhesive Pad (2X)