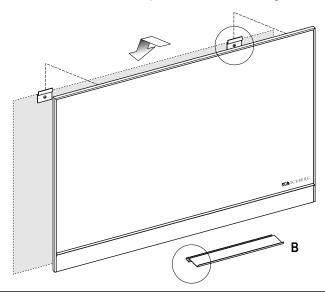

## **Magnetic Dry Erase Board**

31240 / 31250 / 31260 / 31280

- **A** Dry Erase Board (1X)
- B Eraser Tray (1X)
- C Tray Nut (in bottom track 2X)
- **D** Tray Screw (2X)
- E Screws (2X)
- F Anchors (2X)
- **G** Mounting Z-Bracket (2X)
- H Adhesive Pad (2X)

Decide where board will be placed, and carefully measure the location for the **Mounting Brackets** (2X).

Secure Z-Brackets with wall anchors provided.

81" Height from floor (Except 32x48 Board)

2 Elevate board at 30° angle and hook back frame channel into secured mounted **Z-Brackets**. Check that board is secure in place before releasing.