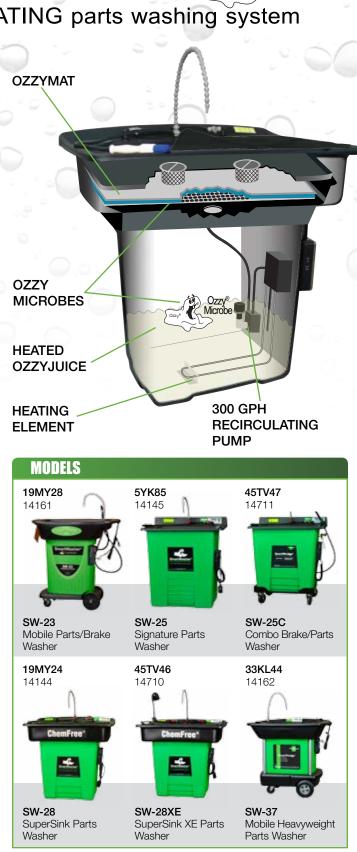

# CRE BIOREMEDIATING parts washing system

# The SmartWasher® Bioremediating Parts Washing System is both self-cleaning and non-hazardous.

Through the process of bioremediation the SMARTWASHER constantly maintains the cleanliness of the OZZYJUICE cleaning/degreasing solution without the need for hauling, skimming or evacuating the unit.

THE OZZYMAT, IMPREGNATED WITH OZZY MICROBES, IS THE KEY TO MAXIMIZING THE PERFORMANCE OF THE SMARTWASHER SYSTEM AND THE OZZYJUICE DEGREASING/CLEANING SOLUTION.

## THE OZZYMAT

The OZZYMAT traps particulate down to 50 microns in size but more importantly contains OZZYS (microbes). The OZZY microbes, impregnated in the OZZYMAT, are transported along with the OZZYJUICE into the SMARTWASHER tank. These naturally occurring OZZY microbes eat the grease, oil, and other contaminants cleaned off the dirty parts and create the harmless by-products of carbon dioxide and water. This bioremediation process leaves the OZZYJUICE clean and strong and ready to use time after time without the need to change, evacuate or haul away dirty parts washing fluid.

## **THE OZZY® MICROBES**

The OZZY Microbes do their job eating the grease, oil and other contaminants, cleaning off the dirty parts, creating the harmless by-products of carbon dioxide and water, leaving the OZZYJUICE clean and strong and ready to use.

#### **HEATED OZZYJUICE®**

Heated OZZYJUICE flows through the nozzle, and flowthrough brush, onto the dirty part, then travels through the OZZYMAT and into the SMARTWASHER tank.

## **THE 300 GPH RECIRCULATING PUMP**

The 300 GPH Recirculating Pump pulls the OZZYJUICE from the tank and sends it back through the nozzle and brush - ready to clean more dirty parts.