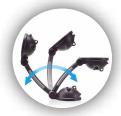

## SECURITY AND CONVENIENCE FOR TABLETS & SMARTPHONES!

Fully adjustable neck

Adhesive Mounting Disc

Fully adjustable arm for maximum maneuverability

Sturdy lock and cable

|           | Quantity | Width | Height | Depth | Weight | UPC Barcode    |
|-----------|----------|-------|--------|-------|--------|----------------|
| Packaging | 1        | 4.75  | 8.25   | 2.75  | 0.625  | 656777013516   |
| Master    | 25       | 24.5  | 15.5   | 9.2   | 19     | 10656777013513 |