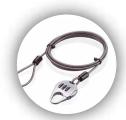

### Suction Mount Stand with Theft Deterrent Lock

Protect your device using CTA Digital's Suction Mount Stand with Theft Deterrent Lock for Tablets and Smartphones. This anti-theft mount firmly attaches to the back of a tablet or phone on one end and to another smooth surface on the other end for extra resistance with ultra strong suction on both sides. The stand can then be locked around any secure object with the included steel-core combination cable lock. The 3-dial combination cable lock attaches over the suction locking lever so that the suction force cannot be released and works as a very effective theft deterrent, ideal for offices, dorms, coffee shops and other shared spaces. The suction mount attaches to desks and most smooth or nonporous walls and can be conveniently positioned with the adjustable stand to comfortably watch videos or enjoy apps anywhere. So enjoy added security and utility with CTA's Suction Mount Stand with Theft Deterrent Lock for Tablets and Smartphones.

#### Features Include:

- Double-sided ultra strong suction mount attaches to most smooth surfaces
- · Comfortably watch videos or use apps with the adjustable stand
- · Securely lock with included combination cable lock
- Resettable 3-dial lock combination
- · Includes smooth mounting disc with adhesive plate
- · Light and portable design

#### **Specifications:**

- Suction Diameter: 2.625
- · Combination Cable Lock Length: 70"
- · Materials: ABS, nylon and rubber plastic
- Attach to desks, tables, walls (glass, tiles, stainless steel, acrylic boards and most other smooth or nonporous surfaces)