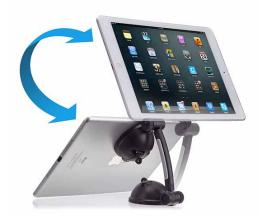

#### Package Includes:

- (1) Suction Mount Stand
- (1) Combination Cable Lock
- (1) Adhesive Mounting Disc

Easily adjusts for horizontal or vertical views

## SECURITY AND CONVENIENCE FOR TABLETS & SMARTPHONES!

Fully adjustable neck

Adhesive Mounting Disc

Fully adjustable arm for maximum maneuverability

Sturdy lock and cable

|           | Quantity | Width | Height | Depth | Weight | UPC Barcode    |
|-----------|----------|-------|--------|-------|--------|----------------|
| Packaging | 1        | 4.75  | 8.25   | 2.75  | 0.625  | 656777013516   |
| Master    | 25       | 24.5  | 15.5   | 9.2   | 19     | 10656777013513 |