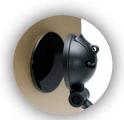

### Suction Mount Stand with Theft Deterrent Lock

Protect your device using CTA Digital's Suction Mount Stand with Theft Deterrent Lock for Tablets and Smartphones. This anti-theft mount firmly attaches to the back of a tablet or phone on one end and to another smooth surface on the other end for extra resistance with ultra strong suction on both sides. The stand can then be locked around any secure object with the included steel-core combination cable lock. The 3-dial combination cable lock attaches over the suction locking lever so that the suction force cannot be released and works as a very effective theft deterrent, ideal for offices, dorms, coffee shops and other shared spaces. The suction mount attaches to desks and most smooth or nonporous walls and can be conveniently positioned with the adjustable stand to comfortably watch videos or enjoy apps anywhere. So enjoy added security and utility with CTA's Suction Mount Stand with Theft Deterrent Lock for Tablets and Smartphones.

#### **Specifications:**

- Suction Diameter: 2.625
- · Combination Cable Lock Length: 70"
- · Materials: ABS, nylon and rubber plastic
- Attach to desks, tables, walls (glass, tiles, stainless steel, acrylic boards and most other smooth or nonporous surfaces)