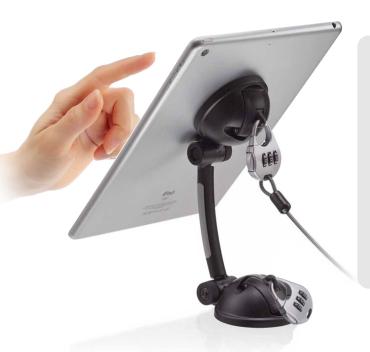

### Suction Mount Stand with Theft Deterrent Lock

Protect your device using CTA Digital's Suction Mount Stand with Theft Deterrent Lock for Tablets and Smartphones. This anti-theft mount firmly attaches to the back of a tablet or phone on one end and to another smooth surface on the other end for extra resistance with ultra strong suction on both sides. The stand can then be locked around any secure object with the included steel-core combination cable lock. The 3-dial combination cable lock attaches over the suction locking lever so that the suction force cannot be released and works as a very effective theft deterrent, ideal for offices, dorms, coffee shops and other shared spaces. The suction mount attaches to desks and most smooth or nonporous walls and can be conveniently positioned with the adjustable stand to comfortably watch videos or enjoy apps anywhere. So enjoy added security and utility with CTA's Suction Mount Stand with Theft Deterrent Lock for Tablets and Smartphones.

#### Features Include:

- Double-sided ultra strong suction mount attaches to most smooth surfaces
- · Comfortably watch videos or use apps with the adjustable stand
- · Securely lock with included combination cable lock
- Resettable 3-dial lock combination
- · Includes smooth mounting disc with adhesive plate
- · Light and portable design

#### **Specifications:**

- Suction Diameter: 2.625
- · Combination Cable Lock Length: 70"
- · Materials: ABS, nylon and rubber plastic
- Attach to desks, tables, walls (glass, tiles, stainless steel, acrylic boards and most other smooth or nonporous surfaces)