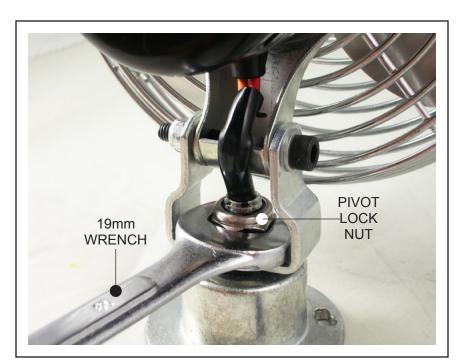

## FAN TENSION IS FACTORY ADJUSTED PRIOR TO SHIPMENT, BUT CAN BE ADJUSTED TO PERSONAL PREFERENCE AFTER MOUNTING TO VEHICLE.

TO ADJUST BASE SWIVEL TENSION, LOOSEN OR TIGHTEN THE PIVOT LOCK NUT USING A 19mm WRENCH AS SHOWN. DO NO OVERTIGHTEN TO PREVENT DAMAGING THE NUT.