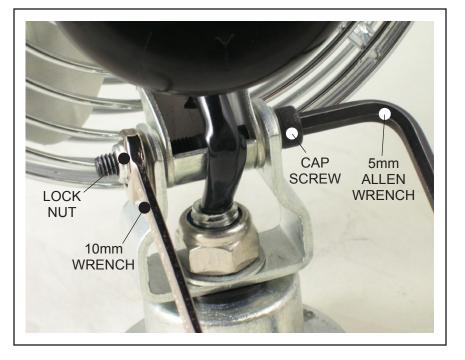

TO ADJUST U CHANNEL TENSION, LOOSEN OR TIGHTEN THE SOCKET HEAD SCREW AND LOCK NUT USING A 10mm WRENCH AND 5mm ALLEN WRENCH AS SHOWN. DO NOT OVERTIGHTEN TO PREVENT DAMAGING THE NUT.