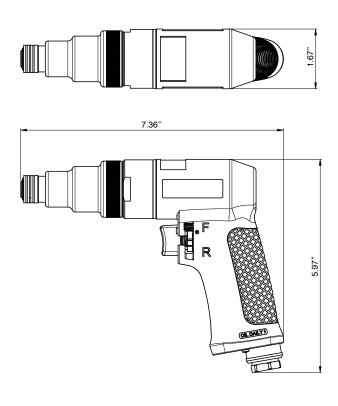

## AIR SCREWDRIVER POSITIVE CLUTCH 45NW60

## Features:

- Light and durable housing weigh on 2.4lbs
- Features handle exhaust and positive clutch
- Perfect for tough jobs like installing windows and doors and setting walls

## **Specifications:**

| MAX<br>TORQUE | AVERAGE CFM @ 15<br>SECOND RUN TIME | CFM @ FULL<br>LOAD | FREE<br>SPEED | REQUIRED<br>PRESSURE | TORQUE SOFT<br>DRAW | AIR INLET<br>N.P.T. | MIN. HOSE<br>SIZE | LENGTH | WEIGHT   |
|---------------|-------------------------------------|--------------------|---------------|----------------------|---------------------|---------------------|-------------------|--------|----------|
|               |                                     |                    |               |                      |                     |                     |                   |        |          |
| 145 in. lbs.  | 4                                   | 29.0               | 800 RPM       | 90 PSI               | 145 in. lbs.        | 1/4"                | 3/8"              | 7.4"   | 2.2 lbs. |