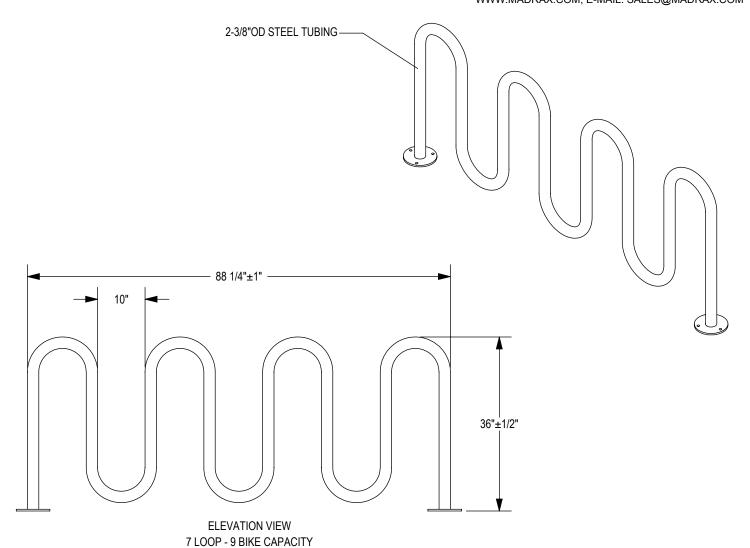

GRABER MANUFACTURING, INC. 1080 UNIEK DRIVE WAUNAKEE, WI 53597 P(800) 448-7931, P(608) 849-1080, F(608) 849-1081 WWW.MADRAX.COM, E-MAIL: SALES@MADRAX.COM

☐ SURFACE FLANGE MOUNT (SF)

PRODUCT: H36-9-SF DESCRIPTION: HEAVY DUTY CHALLENGER BIKE RACK 9 BIKE, SURFACE MOUNT

## NOTES:

- INSTALL BIKE RACKS ACCORDING TO MANUFACTURER'S SPECIFICATIONS.

  CONSULTANT TO SELECT COLOR (FINISH), SEE MANUFACTURER'S SPECIFICATIONS.

  SEE SITE PLAN FOR LOCATION OR CONSULT OWNER.