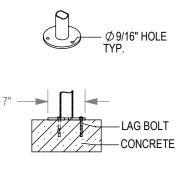

GRABER MANUFACTURING, INC. 1080 UNIEK DRIVE WAUNAKEE, WI 53597 P(800) 448-7931, P(608) 849-1080, F(608) 849-1081 WWW.MADRAX.COM, E-MAIL: SALES@MADRAX.COM

☐ SURFACE FLANGE MOUNT (SF)

PRODUCT: H36-9-SF DESCRIPTION: HEAVY DUTY CHALLENGER BIKE RACK 9 BIKE, SURFACE MOUNT

## NOTES:

- INSTALL BIKE RACKS ACCORDING TO MANUFACTURER'S SPECIFICATIONS.

  CONSULTANT TO SELECT COLOR (FINISH), SEE MANUFACTURER'S SPECIFICATIONS.

  SEE SITE PLAN FOR LOCATION OR CONSULT OWNER.