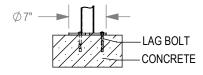

## NOTES:

- INSTALL BIKE RACKS ACCORDING TO MANUFACTURER'S SPECIFICATIONS.
  CONSULTANT TO SELECT COLOR(FINISH), SEE MANUFACTURER'S SPECIFICATIONS.
  SEE SITE PLAN FOR LOCATION OR CONSULT OWNER.