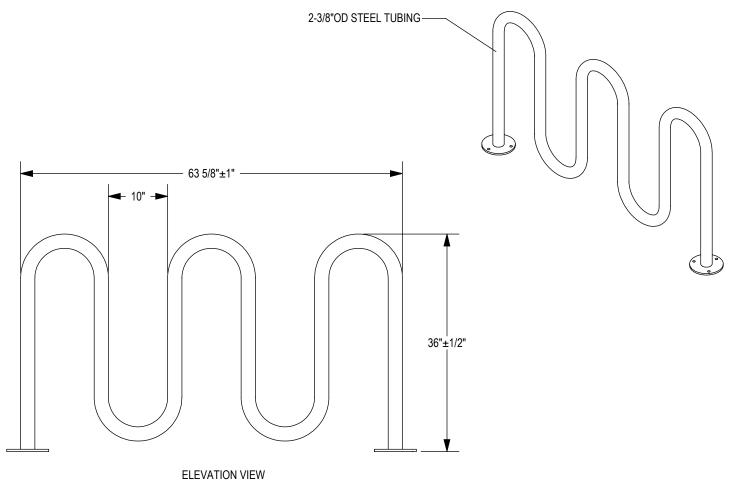

GRABER MANUFACTURING, INC. 1080 UNIEK DRIVE WAUNAKEE, WI 53597 P(800) 448-7931, P(608) 849-1080, F(608) 849-1081 WWW.MADRAX.COM, E-MAIL: SALES@MADRAX.COM

□ SURFACE FLANGE MOUNT (SF)

PRODUCT: H36-7-SF DESCRIPTION: HEAVY DUTY CHALLENGER BIKE RACK 7 BIKE, SURFACE MOUNT

DATE: 5-12-16 ENG: SMC

CONFIDENTIAL DRAWING AND INFORMATION IS NOT TO BE COPIED OR DISCLOSED TO OTHERS WITHOUT THE CONSENT OF GRABER MANUFACTURING, INC. SPECIFICATIONS ARE SUBJECT TO CHANGE WITHOUT NOTICE.