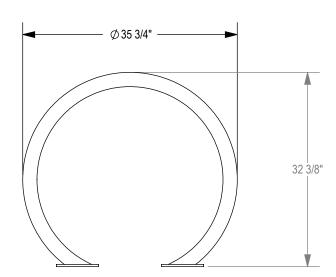

GRABER MANUFACTURING, INC. 1080 UNIEK DRIVE WAUNAKEE, WI 53597 P(800) 448-7931, P(608) 849-1080, F(608) 849-1081 WWW.MADRAX.COM, E-MAIL: SALES@MADRAX.COM

□ SURFACE FLANGE MOUNT (SF)

PRODUCT: ORN-2-SF DESCRIPTION: ORION BIKE RACK, 2 BIKE, SURFACE MOUNT