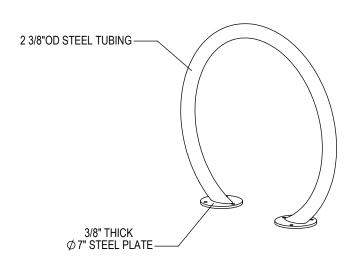

GRABER MANUFACTURING, INC. 1080 UNIEK DRIVE WAUNAKEE, WI 53597 P(800) 448-7931, P(608) 849-1080, F(608) 849-1081 WWW.MADRAX.COM, E-MAIL: SALES@MADRAX.COM

□ SURFACE FLANGE MOUNT (SF)

PRODUCT: ORN-2-SF DESCRIPTION: ORION BIKE RACK, 2 BIKE, SURFACE MOUNT