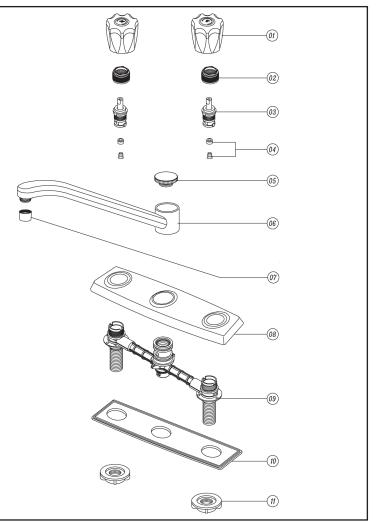

#### **Component Parts:**

| NO | PART NO   | DESCRIPTION          | QTY |
|----|-----------|----------------------|-----|
| 01 | 95-1718   | HANDLE               | 2   |
| 02 | PB6060    | LOCK NUT             | 2   |
| 03 | 11-1746   | WASHERLESS CARTRIDGE | 2   |
| 04 | PB4993    | SEAT/SPRINGS         | 1   |
| 05 |           | SPOUT CAP            | 1   |
| 06 |           | SPOUT                | 1   |
| 07 | AB83-1000 | AERATOR              | 1   |
| 08 |           | DECK FLANGE          | 1   |
| 09 |           | VALVE                | 1   |
| 10 |           | DECK PLATE           | 1   |
| 11 | 08-0900   | MOUNTING HARDWARE    | 1   |