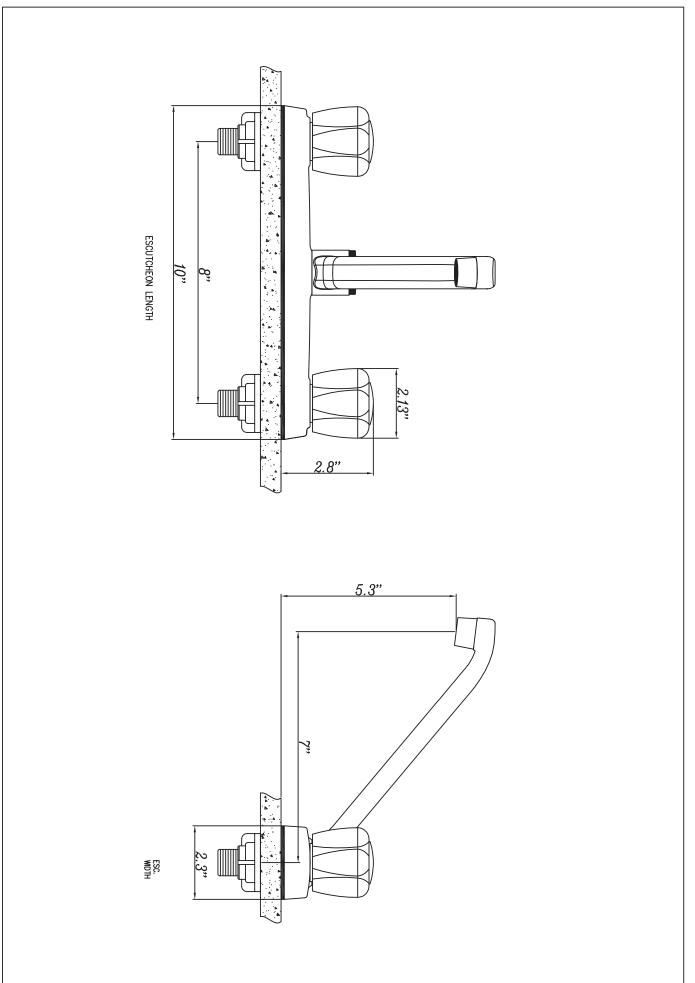

mpliant
- Complies with IAPMO UPC/cUPC
- NSF 61-9 Tested and Compliant
- ASME A112.18.1M Certified
- EPA WaterSense Certified by IAPMO R&T







#### **Component Parts:**

| NO | PART NO   | DESCRIPTION          | QTY |
|----|-----------|----------------------|-----|
| 01 | 95-1718   | HANDLE               | 2   |
| 02 | PB6060    | LOCK NUT             | 2   |
| 03 | 11-1746   | WASHERLESS CARTRIDGE | 2   |
| 04 | PB4993    | SEAT/SPRINGS         | 1   |
| 05 |           | SPOUT CAP            | 1   |
| 06 |           | SPOUT                | 1   |
| 07 | AB83-1000 | AERATOR              | 1   |
| 08 |           | DECK FLANGE          | 1   |
| 09 |           | VALVE                | 1   |
| 10 |           | DECK PLATE           | 1   |
| 11 | 08-0900   | MOUNTING HARDWARE    | 1   |