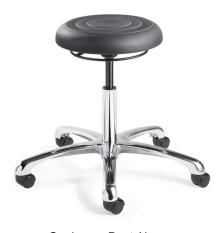

## **FEATURES**

- Seat diameter 14.5"
- Thickness 2.5"
- 16"-21.5" height adjustment
- Easy to use all-around control mechanism
- Hard floor casters
- Addt'l models available, explore Grainger Part No:
  - o 45HL54
  - o 45HL55
  - o 45HL56
  - o 45HL57
  - o 45HL58
  - o 45HL59
  - o 45HL60

Grainger Part No. 45HL59

Grainger Part No. 45HL53