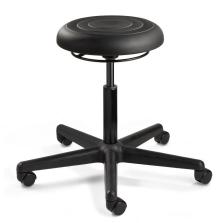

## **FEATURES**

- Seat diameter 14.5"
- Thickness 2.5"
- 16"-21.5" height adjustment
- Easy to use all-around control mechanism
- Hard floor casters
- Addt'l models available, explore Grainger Part No:
  - o 45HL54
  - o 45HL55
  - o 45HL56
  - o 45HL57
  - o 45HL58
  - o 45HL59
  - o 45HL60

Grainger Part No. 45HL59

Grainger Part No. 45HL53