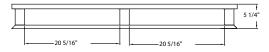

## LOAD WEIGHTS

Static = 30,000 Lbs. • Dynamic = 5,000 Lbs. • Rackable = 5,000 Lbs. Truckload = 510 Per T/L • Alum. Weight = 50 Lbs.

| Model<br>No. | Size<br>W-H-D   | Ship<br>Wt. |
|--------------|-----------------|-------------|
| 99613*       | 40" x 5¼" x 48" | 51#         |
| 99749        | 40" x 5¼" x 48" | 48#         |

\* Equipped with center base tube as shown. Custom Sizes Available

This information is for general sales and engineering use only. New Age Industrial reserves the right to modify or make changes at any time without notice to materials and specifications. 