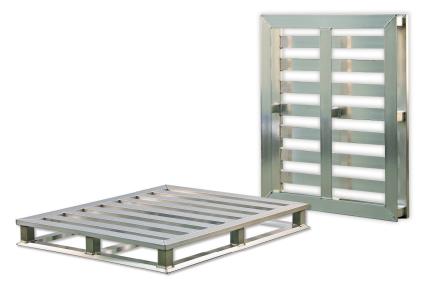

## **Tube Frame Pallets**

- · All-welded construction.
  - Fireproof
  - Recyclable
  - Metal Detectable
- · Sealed tube, all welded frame construction

The base is constructed out of 3/4" x 33/8" pallet base, risers are constructed out of 2" x 2" x .2175" wall tubing.

The top framework and laterals are constructed out of 1" x 3" x .09" wall tubing.

- · Four-way pallets.
- · Lifetime Guarantee against rust and corrosion.