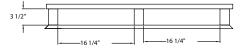

## LOAD WEIGHTS

Static = 30,000 Lbs. • Dynamic = 5,000 Lbs. • Rackable = 5,000 Lbs. Truckload = 510 Per T/L • Alum. Weight = 50 Lbs.

| Model<br>No. | Size<br>W-H-D   | Ship<br>Wt. |
|--------------|-----------------|-------------|
| 99613*       | 40" x 5¼" x 48" | 51#         |
| 99749        | 40" x 5¼" x 48" | 48#         |

\* Equipped with center base tube as shown. Custom Sizes Available

This information is for general sales and engineering use only. New Age Industrial reserves the right to modify or make changes at any time without notice to materials and specifications. 