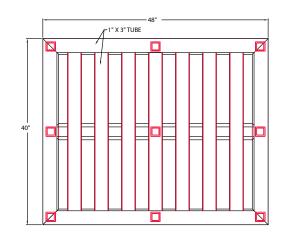

## **Tube Frame Pallets**

- · All-welded construction.
  - Fireproof
  - Recyclable
  - Metal Detectable
- · Sealed tube, all welded frame construction

The base is constructed out of 3/4" x 33/8" pallet base, risers are constructed out of 2" x 2" x .2175" wall tubing.

The top framework and laterals are constructed out of 1" x 3" x .09" wall tubing.

- · Four-way pallets.
- · Lifetime Guarantee against rust and corrosion.

## LOAD WEIGHTS

Static = 30,000 Lbs. • Dynamic = 5,000 Lbs. • Rackable = 5,000 Lbs. Truckload = 510 Per T/L • Alum. Weight = 50 Lbs.

| Model<br>No. | Size<br>W-H-D   | Ship<br>Wt. |
|--------------|-----------------|-------------|
| 99613*       | 40" x 5¼" x 48" | 51#         |
| 99749        | 40" x 5¼" x 48" | 48#         |