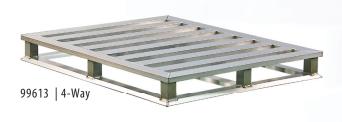

#### **LOAD WEIGHTS:**

|                 | 99613 & 99749 | 50788       |
|-----------------|---------------|-------------|
| STATIC          | 30,000 LBS.   | 20,000 LBS. |
| DYNAMIC         | 5,000 LBS.    | 4,000 LBS.  |
| RACKABLE        | 5,000 LBS.    | 4,000 LBS.  |
| TRUCKLOAD       | 510 T.L.      | 442 T.L.    |
| ALUMINUM WEIGHT | 49 LBS.       | 51 LBS.     |