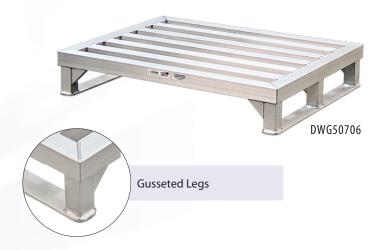

Our Pallets are constructed of heavy duty, lightweight aluminum; Minimizing user fatigue and guaranteed to never rust or corrode.