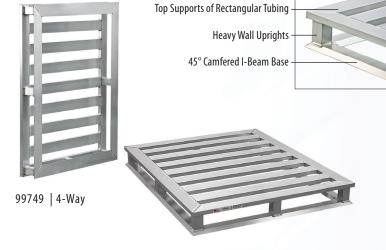

Watch A Brief Product Demo

99387 | 4-Way

**Tube Frame Pallets** 

- √ Stackable
- √ Fireproof
- √ 100% Recyclable
- Repairable
- **✓** Metal Detectable
- ✓ Rust Free, Guaranteed

Our Pallets are constructed of heavy duty, lightweight aluminum; Minimizing user fatigue and guaranteed to never rust or corrode.