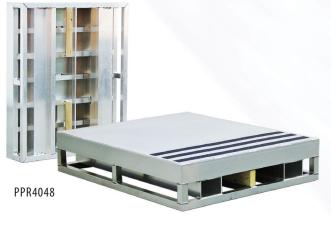

#### Reduces

- ✓ Product Damage
- ✓ Maintenance Cost
- ✓ Shipping Cost

- Replaceable wood clamp block.
- · Anti-slip tape.
- Heavy duty fork pockets.