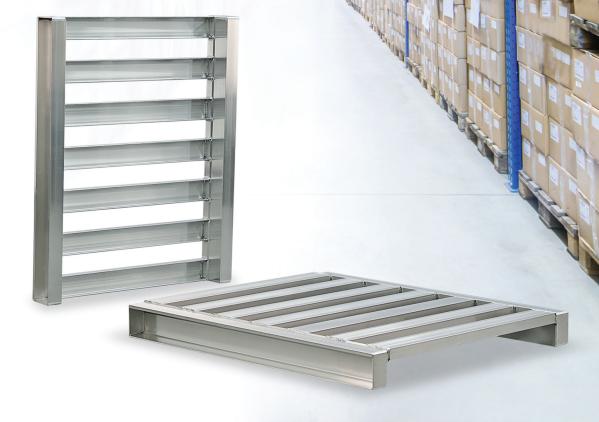

### **Standard Aluminum Pallets**

- Longer life, lower maintenance.

New Age Aluminum Pallets are the perfect solution for your shipping, storage, and warehouse needs. Aluminum pallets will not rust, rot, warp, or burn, therefore giving you a better return on your investment.

Our Pallets are constructed of heavy duty, lightweight aluminum; Minimizing user fatigue and guaranteed to never rust or corrode.

Aluminum pallets are lightweight and last for decades, making them a better return on investment than any other material in the industry.