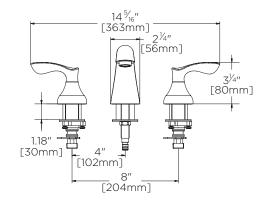

## Chelsea™ Widespread Faucet

## **FEATURES:**

- 1.2 GPM (4.5 L/min) flow rate
- Brass construction
- Lever handles
- 1/4 turn ceramic cartridges
- Inlet supply lines not included, accepts 1/2" NPSM to 3/8" compression supply lines
- Pop-up drain with lift rod
- Corrosion resistant finishes
- Coordinates with Chelsea Collection