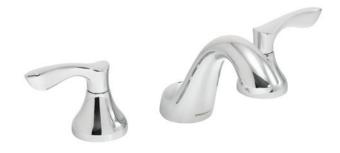

## Chelsea™ Widespread Faucet

## **FEATURES:**

- 1.2 GPM (4.5 L/min) flow rate
- Brass construction
- Lever handles
- 1/4 turn ceramic cartridges
- Inlet supply lines not included, accepts 1/2" NPSM to 3/8" compression supply lines
- Pop-up drain with lift rod
- Corrosion resistant finishes
- Coordinates with Chelsea Collection