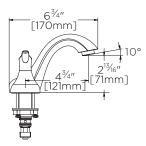

## Chelsea™ Widespread Faucet

## **FEATURES:**

- 1.2 GPM (4.5 L/min) flow rate
- Brass construction
- Lever handles
- 1/4 turn ceramic cartridges
- Inlet supply lines not included, accepts 1/2" NPSM to 3/8" compression supply lines
- Pop-up drain with lift rod
- Corrosion resistant finishes
- Coordinates with Chelsea Collection