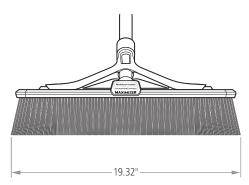

#### **Features and Benefits:**

- Angled sides capture more debris per stroke\* (vs. standard RCP push brooms)
- Polypropylene foam block resists cracking, splitting, warping and rotting
- Lightweight steel handle with supporting yoke holds up to repeated use
- Molded comfort handle reduces strain
- Built-in hang hole for convenient storage
- Available in two sizes: 18 in. and 36 in

# **PUSH-TO-CENTER BROOM**

18" Push-To-Center Broom

64.88"

18" Push-To-Center Broom

65.46"