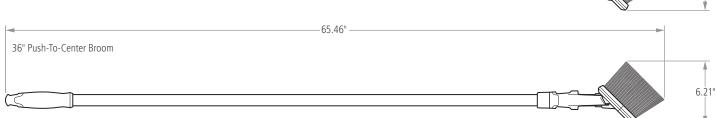

# **PUSH-TO-CENTER BROOM**

18" Push-To-Center Broom

64.88"

18" Push-To-Center Broom

65.46"