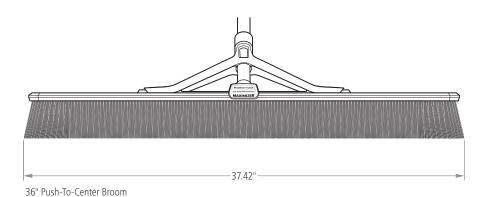

#### **Features and Benefits:**

- Angled sides capture more debris per stroke\* (vs. standard RCP push brooms)
- Polypropylene foam block resists cracking, splitting, warping and rotting
- Lightweight steel handle with supporting yoke holds up to repeated use
- Molded comfort handle reduces strain
- Built-in hang hole for convenient storage
- Available in two sizes: 18 in. and 36 in

# **PUSH-TO-CENTER BROOM**

18" Push-To-Center Broom

64.88"

18" Push-To-Center Broom

65.46"