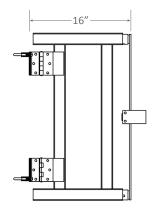

U-Gate Minimum Width - Top View

U-Gate Minimum Width - Front View

40" \_\_\_\_\_\_

U-Gate Maximum Width - Top View