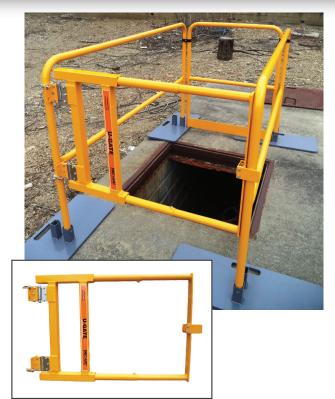

## **U-GATE SELF-CLOSING SAFETY GATE**

## **Features:**

- 16" to 40" adjustability, no additional parts required
- Mounts to square or round tubing up to 1.5" diameter
- Opens either inward or outward
- Mounts on left-hand or right-hand side
- Aluminum construction
- Powder coat yellow finish

|                     |                    | U-GATE        |                |                  |
|---------------------|--------------------|---------------|----------------|------------------|
| Grainger<br>Stock # | Tri-Arc<br>Model # | Gate<br>Width | Gate<br>Height | Overall<br>Width |
| 44YW34              | SGR-UAG            | 16" to 40"    | 25.25"         | 18.25" to 42.25" |
|                     |                    |               |                |                  |