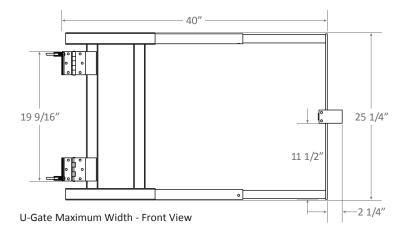

U-Gate Minimum Width - Top View

U-Gate Minimum Width - Front View

40" \_\_\_\_\_\_

U-Gate Maximum Width - Top View