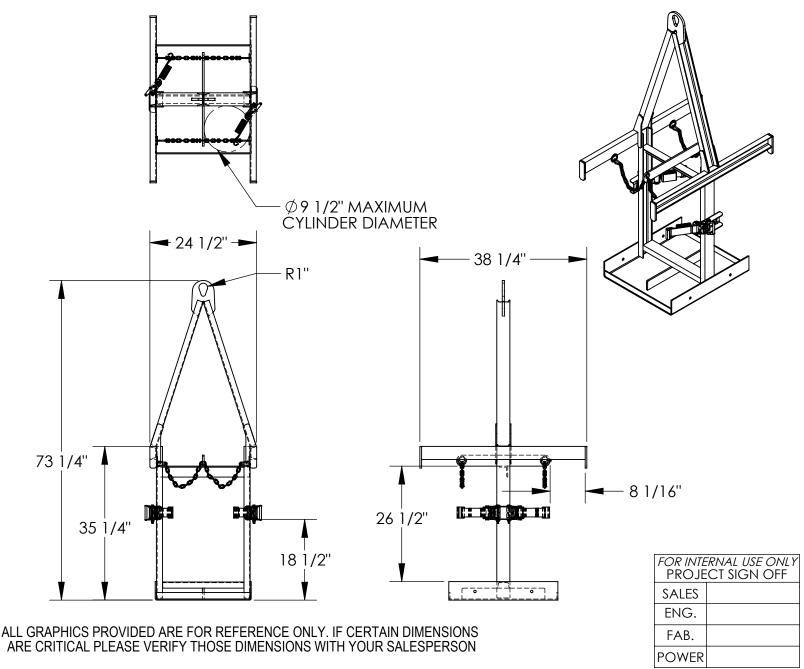

## STANDARD FEATURES MODEL NUMBER IS CYL-P-4-LUG

OVERALL WIDTH IS 38 1/4" OVERALL LENGTH IS 24 1/2" OVERALL HEIGHT IS 73 1/4" FORK TRUCK MOVABLE HOLDS 4 CYLINDERS Ø9 1/2" MAX CYLINDER DIAMETER MAXIMUM CAPACITY IS 800 LBS TOUGH BAKED IN POWDER COATED **BLUE FINISH** 