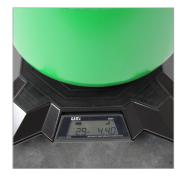

#### **Features**

- Optional display on mobile device with free iOS<sup>®</sup> or Android<sup>™</sup> App
- High-contrast backlit LCD display
- High accuracy and repeatability
- Wireless range: 35 ft to 100 ft pending environmental conditions
- Programmable alarm (App only)
- Selectable units: English or Metric
- Lightweight, compact and durable frame
- Large size scale platform
- Overload protection: Min 150% max load
- No-slip platform surface
- Hoist clip access
- 1-Year limited warranty

#### **Applications**

- Measuring refrigerant weights in english and metric units
- Charging HVAC systems
- Charging refrigeration systems, large and small
- Weighing recovered or transfered weight of refrigerant