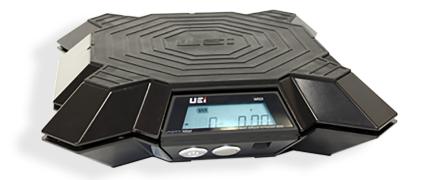

Smart Wireless High Capacity Refrigeration Scale

## Smart Wireless High Capacity Refrigeration Scale

### **Specifications**

| Model #                      | WRSX                                                                       |
|------------------------------|----------------------------------------------------------------------------|
|                              |                                                                            |
| Capacity (Load cell)         | 330 lbs (150 kg)                                                           |
| Accuracy                     | 32° to 68°/ 122° to 158°F 0 to 80 lbs (0 to 40kg)<br>±0.2% F.S. ±1 dgt     |
|                              | 32° to 68°/ 122° to 158°F 80 to 330 lbs (40 to 150kg)<br>±0.6% F.S. ±1 dgt |
|                              | 68° to 122°F 0 to 80 lbs (0 to 40kg)<br>±0.2% F.S. ±1 dgt                  |
|                              | 68° to 122°F 80 to 330 lbs (40 to 150kg)<br>±0.3% F.S. ±1 dgt              |
| Resolution                   | 0.25 oz (7g)                                                               |
| Programmable alarm           | •                                                                          |
| Display                      | Backlit LCD                                                                |
| Wireless                     | •                                                                          |
| 35 ft wireless distance      | •                                                                          |
| IP (of electronics)          | 55                                                                         |
| Free App                     | •                                                                          |
| Large size platform (>10.5") | •                                                                          |
| No-slip rubberized pad       | •                                                                          |
| Light weight                 | 6.5 lbs                                                                    |
| Compact                      | •                                                                          |
| Power                        | Rechargeable Battery                                                       |
| Battery life                 | Min 100 hrs. between charges                                               |
| Wireless compatibility       | Bluetooth® 4.0 or newer                                                    |