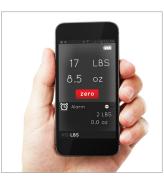

#### **Features**

- Optional display on mobile device with free iOS<sup>®</sup> or Android<sup>™</sup> App
- High-contrast backlit LCD display
- High accuracy and repeatability
- Wireless range: 35 ft to 100 ft pending environmental conditions
- Programmable alarm (App only)
- Selectable units: English or Metric
- Lightweight, compact and durable frame
- Large size scale platform
- Overload protection: Min 150% max load
- No-slip platform surface
- Hoist clip access
- 1-Year limited warranty

#### Includes

- Free App for iOS<sup>®</sup> and Android<sup>™</sup>
- Rechargeable batteries
- Battery charger cable
- Carrying pouch

Available on the App Store

Google play

WRSX

App "UEi Scale"