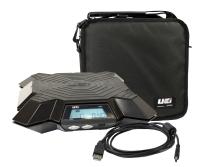

Smart Wireless High Capacity Refrigeration Scale

#### **Functions**

• Capacity 330 lbs. (150Kg)

#### **Features**

- Optional display on mobile device with free iOS<sup>®</sup> or Android<sup>™</sup> App
- High-contrast backlit LCD display
- High accuracy and repeatability
- Wireless range: 35 ft to 100 ft pending environmental conditions
- Programmable alarm (App only)
- Selectable units: English or Metric
- Lightweight, compact and durable frame
- Large size scale platform
- Overload protection: Min 150% max load
- No-slip platform surface
- Hoist clip access
- 1-Year limited warranty

#### **Applications**

- Measuring refrigerant weights in english and metric units
- Charging HVAC systems
- Charging refrigeration systems, large and small
- Weighing recovered or transfered weight of refrigerant

#### Includes

- Free App for iOS<sup>®</sup> and Android<sup>™</sup>
- Rechargeable batteries
- Battery charger cable
- Carrying pouch

Available on the App Store

Google play

WRSX

App "UEi Scale"