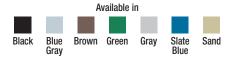

| ITEM     | DESCRIPTION |
|----------|-------------|
| 146484BK | Black       |
| 146484BG | Blue Gray   |
| 146484BN | Brown       |
| 146484GN | Green       |
| 146484GY | Gray        |
| 146484SB | Slate Blue  |
| 146484SD | Sand        |