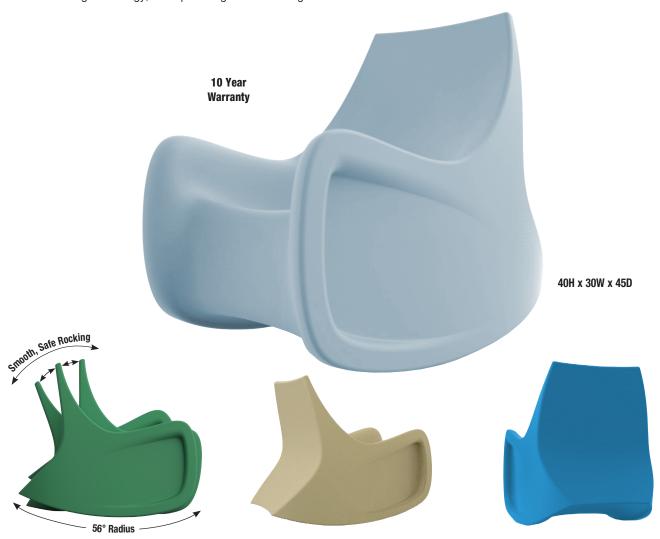

## **The Radial Rocker**

It has an EXTREME load capacity and designed with maximum comfort in mind. The ergonomic design provides maximum comfort using rotational molding technology, while providing a safer rocking radius.

## **FEATURES:**

- Durable, one piece, rotationally molded design for increased strength.

  Constructed of high impact "no break" polyethylene. No steel or wood components.
- Lower Center of Gravity improves stability and creates a smoother sway.
- Seat Height of 17" is an ergonomic standard.
- 1500 lb. static load.
- Resistant to stains. Easy to clean & maintain.
- Flame Retardant (passes Cal 133). Test reports available upon request.
- Manufactured to ISO Quality Standards in the USA.