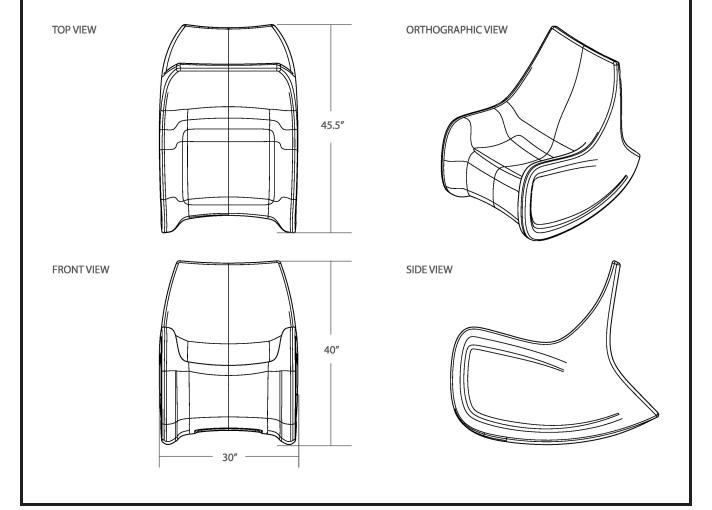

## **OVERVIEW**

The Radial Rocker has an EXTREME load capacity and designed with maximum comfort in mind. The ergonomic design provides maximum comfort using rotational molding technology, while providing a safer rocking radius. The Radial Rocker promotes a calming effect in intense and extreme environments. **Manufactured to ISO Quality Standards in the USA.** 

## **FABRICATION/MATERIAL**

Durable, one piece, rotationally molded design for increased strength. Constructed with high impact "no break" polyethylene. No steel or wood components Flame Retardant (as shown passes Cal 133). Test reports available upon request.