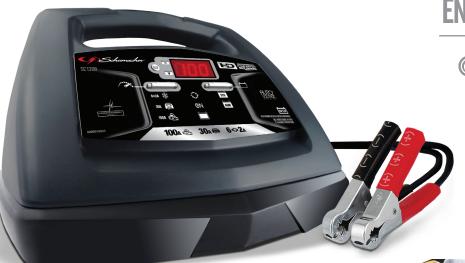

# ATTERY CHARGER NGINE STARTER

FOR ADVANCED DIAGNOSTIC TESTING, ENGINE STARTING & CHARGING

SC1308

**BATTERY TYPES:** STANDARD AGM **DEEP-CYCLE** 

**ENGINE START** 

### **100A ENGINE STARTER**

POWERFUL ENOUGH FOR STARTING CARS, SUVs AND SMALL TRUCKS

### CROPROCESSOR CONTROLLED

AUTOMATICALLY ADJUSTS THE AMPERAGE RATE TO CHARGE & MAINTAIN. MULTI-STAGE CHARGING FOR ADDED PRECISION, SAFETY & BATTERY LIFE.

PROVIDES CHARGE LEVEL AND HELPS DIAGNOSE ELECTRICAL PROBLEMS.

## DIGITAL DISPLAY, LED INDICATORS AND BUTTON CONTROLS

FOR EASE AND ACCURACY