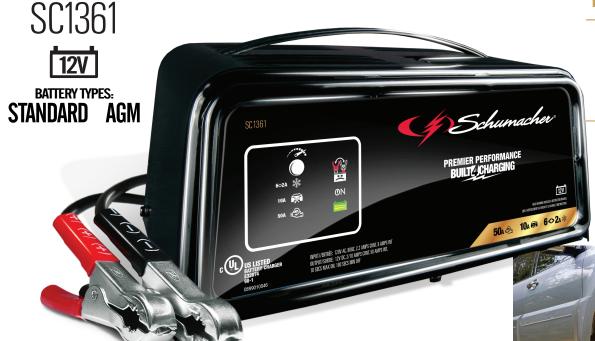

# TERY CHARGER NGINE STARTER

FOR ENGINE STARTING, CHARGING AND RUGGED USE.

**CHARGE/MAINTAIN** 

AUTOMATICALLY ADJUSTS THE AMPERAGE RATE TO CHARGE & MAINTAIN. MULTI-STAGE CHARGING FOR ADDED PRECISION, SAFETY & BATTERY LIFE.

**50A ENGINE STARTER**POWERFUL ENOUGH FOR STARTING CARS, SUVS AND SMALL TRUCKS

### LED INDICATORS AND BUTTON CONTROLS

FOR EASE AND ACCURACY