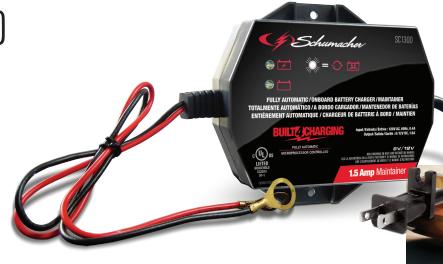

BUILTY CHARGING

**FULLY AUTOMATIC** 

# BATTERY CHARGER/ MAINTAINER

1.5A
MAINTAIN

APPROVED FOR UNDER-THE-HOOD MOUNTING

SC1300

EASY TO USE

SPECIALLY DESIGNED FOR VEHICLES IN STORAGE AND COLD-WEATHER MAINTENANCE OF AUTOMOTIVE BATTERIES.

## 1.5 AMP TRICKLE CHARGE

**AUTOMATICALLY MAINTAINS BATTERY** 

### **LEDS INDICATE CHARGE STATUS:**

RED LED - SOLID WHEN CHARGING, FLASHING FOR BAD BATTERY OR WHEN BATTERY CONNECTIONS ARE REVERSED GREEN LED - SOLID WHEN FULLY CHARGED AND MAINTAINING.