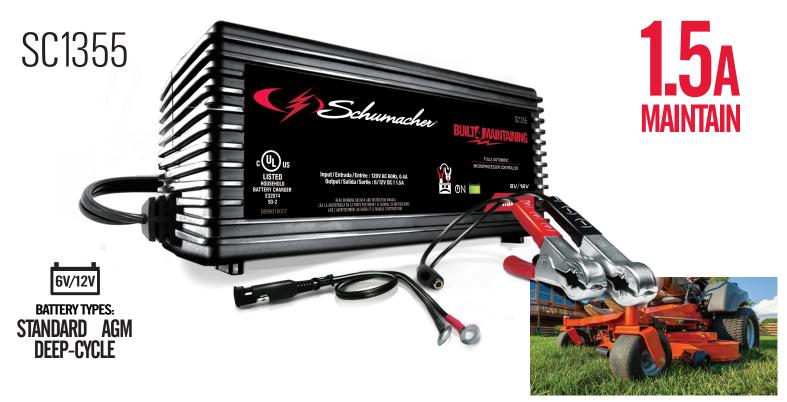

**ADVANCED MAINTAINING BUILT IMAINTAINING** 

**FULLY AUTOMATIC** 

# TERY MAINTAINER

FOR MAINTAINING ALL POWER SPORT, CAR & BOAT BATTERIES

# MICROPROCESSOR CONTROLLED AUTOMATICALLY ADJUSTS THE AMPERAGE RATE.

MULTI-STAGE CHARGING FOR ADDED PRECISION, SAFETY AND BATTERY LIFE.

### FLOAT MODE MONITORING

AUTOMATICALLY MAINTAINS OPTIMUM BATTERY CHARGE

#### AUTO-VOLTAGE DETECTION

**AUTOMATICALLY DETECTS 6 OR 12 VOLT BATTERIES** 

## **QUICK-CONNECT HARNESS**ATTACH EITHER CONNECTOR INTO PLACE IN SECONDS

### REVERSE HOOK-UP PROTECTION

CHARGER WILL NOT OPERATE IF CLAMPS ARE REVERSED. IFD INDICATOR WILL FLASH