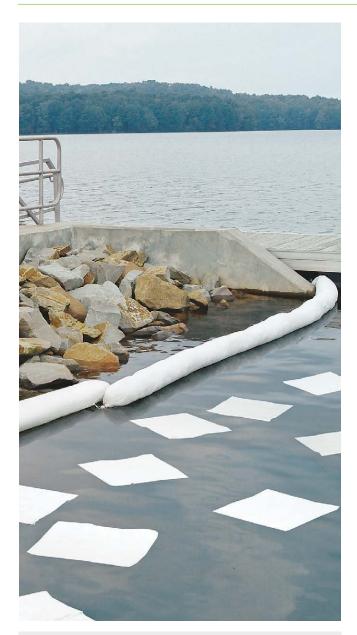

## RESPONDER

Economical meltblown mat for effective oil spill response

## Features and Benefits

- Best performing pad on water due to fast-wicking fibers
- Highly absorbent meltblown polypropylene mat repels water and soaks up only oil and oil-based fluids
- Floats even when completely saturated most effective for marine spills
- Bright white color makes it easy to locate in spill emergencies