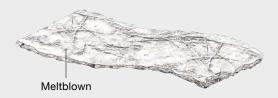

## **RESPONDER Mat Construction**

Single layer of hydrophobic (oil-only) polypropylene