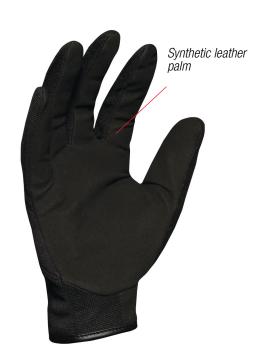

## **FEATURES**

- Velcro closure
- Neoprene knuckle protection
- Single-layer high-durability synthetic leather palm for excellent dexterity
- · Terry cloth sweat wipe