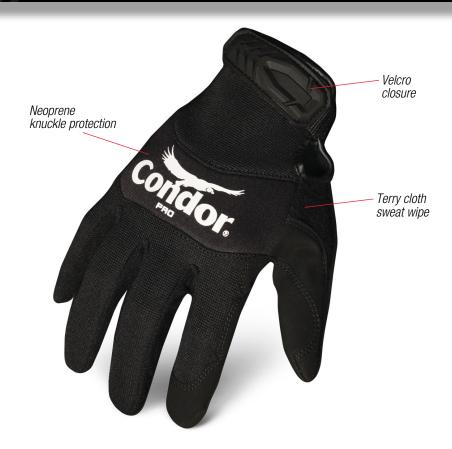

## **FEATURES**

- Velcro closure
- Neoprene knuckle protection
- Single-layer high-durability synthetic leather palm for excellent dexterity
- · Terry cloth sweat wipe