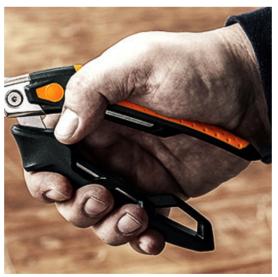

## Guaranteed to last Full lifetime warranty.

Offset handle can be used to cut from above or below, keeping your hand away from the materials you're cutting, and Easy Action<sup>™</sup> handle opens automatically to help reduce hand fatigue.

Advanced ergonomics