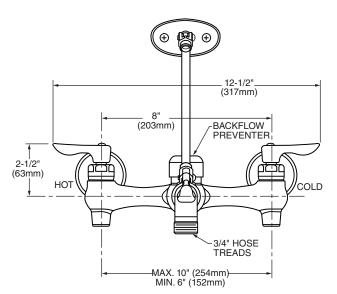

#### 8354.112 Exposed Yoke Wall-Mount Utility Faucet

Top brace. 6" cast brass spout with vacuum breaker. Ceramic disc valves. Integral supply stops. Offset shanks with integral check valves. Vandal-resistant metal lever handles. Bucket hook. 3/4" threaded hose end. 1/2" NPT female inlets. Adjustable centers-to-centers: 6"-10" (152mm - 254mm).

#### **GENERAL DESCRIPTION:**

Cast brass body. Metal lever handles with hot and cold indicators and vandal-resistant screws. 1/4 turn ceramic disc valve cartridges. Vacuum breaker prevents back flow. Integral service stops. Offset shanks with integral check valves to prevent cross-flow. Spout, top braced to wall, with bucket hook and threaded hose end. 1/2" female inlets with adjustable centers from 6" to 10" (152mm - 254mm).

Integral Supply Stops: Permits easy and convenient access.

Offset Shanks with Integral Check Valves: Adjustable rough-in from 6 to 10 inches.

Top Brace: Provides additional support.

Choice of Finishes: Available in Polished Chrome (002) or Rough Chrome (004).

#### SUGGESTED SPECIFICATION

Exposed voke wall-mount utility faucet shall feature a cast brass body with integral supply stops. Cast brass spout with bucket hook, top brace, and vandal-resistant metal lever handles. Shall feature vacuum breaker to prevent back flow. Offset shanks with integral check valves to prevent cross-flow, provide adjustable rough-in from 6"-10" (152mm - 254mm). Shall also feature 1/4 turn washerless ceramic disc valve cartridges. Fitting shall be American Standard Model # 8354.112.