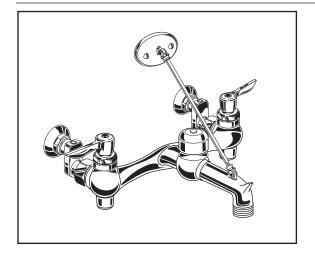

#### 8354.112 Exposed Yoke Wall-Mount Utility Faucet

Top brace. 6" cast brass spout with vacuum breaker. Ceramic disc valves. Integral supply stops. Offset shanks with integral check valves. Vandal-resistant metal lever handles. Bucket hook. 3/4" threaded hose end. 1/2" NPT female inlets. Adjustable centers-to-centers: 6"-10" (152mm - 254mm).

#### **GENERAL DESCRIPTION:**

Cast brass body. Metal lever handles with hot and cold indicators and vandal-resistant screws. 1/4 turn ceramic disc valve cartridges. Vacuum breaker prevents back flow. Integral service stops. Offset shanks with integral check valves to prevent cross-flow. Spout, top braced to wall, with bucket hook and threaded hose end. 1/2" female inlets with adjustable centers from 6" to 10" (152mm - 254mm).