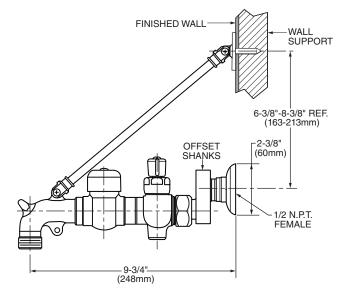

#### 8354.112 Exposed Yoke Wall-Mount Utility Faucet

Top brace. 6" cast brass spout with vacuum breaker. Ceramic disc valves. Integral supply stops. Offset shanks with integral check valves. Vandal-resistant metal lever handles. Bucket hook. 3/4" threaded hose end. 1/2" NPT female inlets. Adjustable centers-to-centers: 6"-10" (152mm - 254mm).

#### **GENERAL DESCRIPTION:**

Cast brass body. Metal lever handles with hot and cold indicators and vandal-resistant screws. 1/4 turn ceramic disc valve cartridges. Vacuum breaker prevents back flow. Integral service stops. Offset shanks with integral check valves to prevent cross-flow. Spout, top braced to wall, with bucket hook and threaded hose end. 1/2" female inlets with adjustable centers from 6" to 10" (152mm - 254mm).

Integral Supply Stops: Permits easy and convenient access.

Offset Shanks with Integral Check Valves: Adjustable rough-in from 6 to 10 inches.

Top Brace: Provides additional support.

Choice of Finishes: Available in Polished Chrome (002) or Rough Chrome (004).

#### SUGGESTED SPECIFICATION

Exposed voke wall-mount utility faucet shall feature a cast brass body with integral supply stops. Cast brass spout with bucket hook, top brace, and vandal-resistant metal lever handles. Shall feature vacuum breaker to prevent back flow. Offset shanks with integral check valves to prevent cross-flow, provide adjustable rough-in from 6"-10" (152mm - 254mm). Shall also feature 1/4 turn washerless ceramic disc valve cartridges. Fitting shall be American Standard Model # 8354.112.